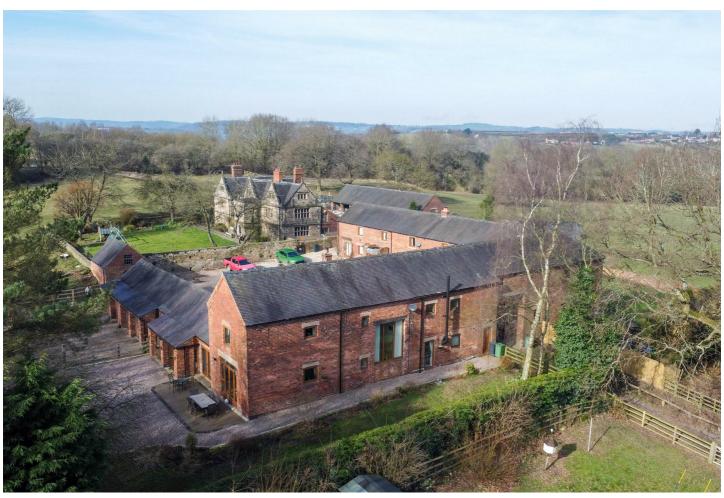

## 1 Padley Hall Mews, Hammersmith, DE5 3RA

Fixed Asking Price £500,000

2

\*\*\*MUST BE VIEWED TO BE FULLY APPRECIATED\*\*\* Nestled at the charming Padley Hall Mews in Hammersmith, this delightful barn conversion offers a unique blend of modern living and rustic charm. The property boasts an impressive layout with three reception rooms, dining kitchen with utility, four double bedrooms, private parking and a double garage.