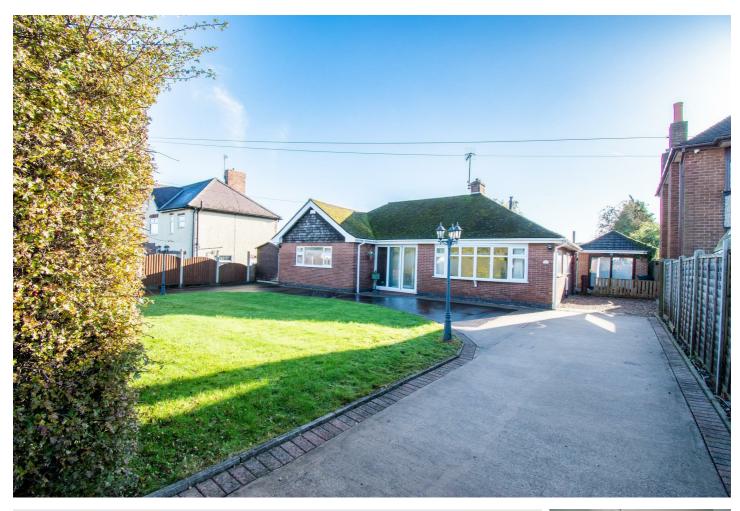

## Offers Around £360,000

\*\*\*PRICED TO SELL\*\*\* A versatile four bedroom detached dormer style bungalow set on 0.3231 of an acre plot with drive in, in drive out driveway. To the rear is a magnificent garden, block patio seating area, summer houses, storage container unit, home office, utility room and a small paddock. Comprising lounge, dining room, open plan to a garden room conservatory and fitted kitchen. To the ground floor three bedrooms, bathroom and separate toilet. On the first floor: master suite. The garden itself could be ideal for anyone needing substantial space for home working, the keeping of livestock or development into a cattery or kennels. The bungalow itself is ideal for development into a care home with ample space for development for independent living which integrates with the Hamlet complex to the rear of the property.

<u>ት</u> 2

- No onward chain
- Drive in & out driveway
- Sun room

- Detached dormer bungalow
- Four bedrooms
- Garage