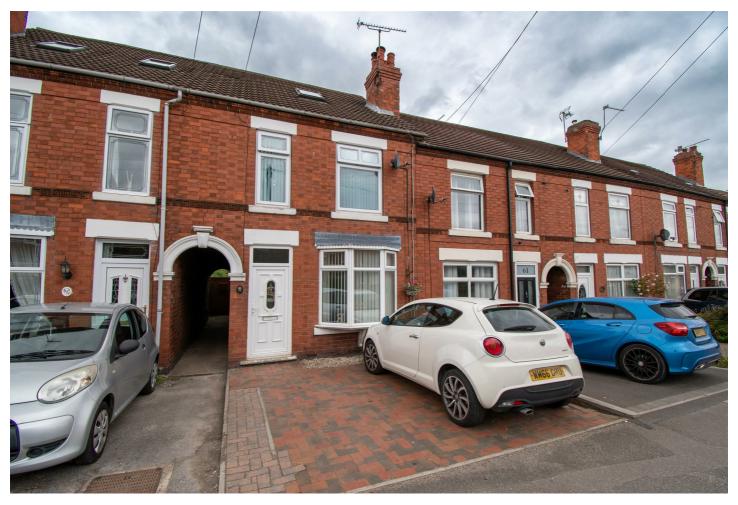

## 59 Peasehill Road, Ripley, DE5 3JH

£199,950

A DECEPTIVELY SPACIOUS PROPERTY WITH TWO CAR DRIVEWAY AND LOFT ROOM within a short walk of Ripley Town Centre, the local schools and The Greenway.

In brief, the property comprises to the ground floor of two reception rooms, understairs storage and a good sized galley kitchen. To the first floor is the spacious three piece family bathroom with shower over bath and there are two double bedrooms with the front bedroom having been split to make a bedroom with a separate play room but could be adapted into a dressing room, home office, further bedroom or the partitioning wall being removed and put back to a large bedroom. There is also access to the loft room which is currently being used as a bedroom and has a doored staircase and velux window.

Externally, to the front there is off street parking for two vehicles to park side by side and gated side access leading into the rear garden which is fully enclosed with a large patio area stepping down to a generous lawn with sleeper borders and a brick built shed to the end of the garden.