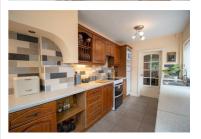

## 59 Peasehill Road, Ripley, DE5 3JH

£199,950

A DECEPTIVELY SPACIOUS PROPERTY WITH TWO CAR DRIVEWAY AND LOFT ROOM within a short walk of Ripley Town Centre, the local schools and The Greenway.

In brief, the property comprises to the ground floor of two reception rooms, understairs storage and a good sized galley kitchen. To the first floor is the spacious three piece family bathroom with shower over bath and there are two double bedrooms with the front bedroom having been split to make a bedroom with a separate play room but could be adapted into a dressing room, home office, further bedroom or the partitioning wall being removed and put back to a large bedroom. There is also access to the loft room which is currently being used as a bedroom and has a doored staircase and velux window.