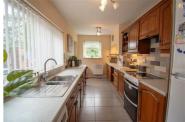

## 59 Peasehill Road, Ripley, DE5 3JH

£199,950

A DECEPTIVELY SPACIOUS PROPERTY WITH TWO CAR DRIVEWAY AND LOFT ROOM within a short walk of Ripley Town Centre, the local schools and The Greenway.

In brief, the property comprises to the ground floor of two reception rooms, understairs storage and a good sized galley kitchen. To the first floor is the spacious three piece family bathroom with shower over bath and there are two double bedrooms with the front bedroom having been split to make a bedroom with a separate play room but could be adapted into a dressing room, home office, further bedroom or the partitioning wall being removed and put back to a large bedroom. There is also access to the loft room which is currently being used as a bedroom and has a doored staircase and velux window.