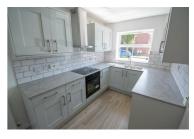

## £275,000

ት ² 📕

\*\*\* BEING SOLD CHAIN FREE \*\*\* is this newly refurbished FOUR BEDROOM detached house with driveway, garage and enclosed rear garden.

In brief, the property comprises to the ground floor of entrance hallway with guest WC, spacious lounge/diner with sliding doors to the garden and newly fitted modern kitchen with dishwasher, electric oven, four ring hob and extractor hood. The vendor has installed a new gas boiler and control programmer and central heating pump.