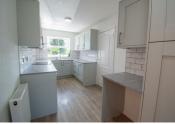

## £275,000

ት ² 📕

\*\*\* BEING SOLD CHAIN FREE \*\*\* is this newly refurbished FOUR BEDROOM detached house with driveway, garage and enclosed rear garden.

In brief, the property comprises to the ground floor of entrance hallway with guest WC, spacious lounge/diner with sliding doors to the garden and newly fitted modern kitchen with dishwasher, electric oven, four ring hob and extractor hood. The vendor has installed a new gas boiler and control programmer and central heating pump.