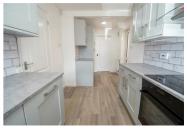

## £275,000

ት ² 📕

\*\*\* BEING SOLD CHAIN FREE \*\*\* is this newly refurbished FOUR BEDROOM detached house with driveway, garage and enclosed rear garden.

In brief, the property comprises to the ground floor of entrance hallway with guest WC, spacious lounge/diner with sliding doors to the garden and newly fitted modern kitchen with dishwasher, electric oven, four ring hob and extractor hood. The vendor has installed a new gas boiler and control programmer and central heating pump.