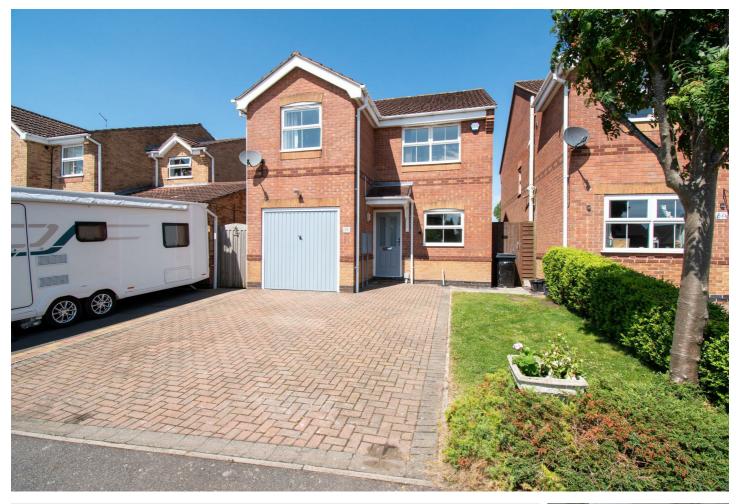

## 19 Hopton Close, Ripley, DE5 3TQ

## £275,000

ት ² 📕

\*\*\* BEING SOLD CHAIN FREE \*\*\* is this newly refurbished FOUR BEDROOM detached house with driveway, garage and enclosed rear garden.

In brief, the property comprises to the ground floor of entrance hallway with guest WC, spacious lounge/diner with sliding doors to the garden and newly fitted modern kitchen with dishwasher, electric oven, four ring hob and extractor hood. The vendor has installed a new gas boiler and control programmer and central heating pump.

To the first floor is a newly fitted three piece family bathroom, four bedrooms with en-suite shower room and wardrobes to the master.

Externally to the front there is off street parking for two vehicles side by side and access to the single garage with up and over door. Gated side access

- Detached house
- En suite to master
- Low maintenance garden
- Four bedrooms
- Guest WC
- NO ONWARD CHAIN