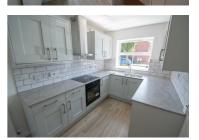

## 19 Hopton Close, Ripley, DE5 3TQ

£295,000

\*\*\* BEING SOLD CHAIN FREE \*\*\* is this newly refurbished FOUR BEDROOM detached house with driveway, garage and enclosed rear garden.

In brief, the property comprises to the ground floor of entrance hallway with guest WC, spacious lounge/diner with sliding doors to the garden and newly fitted modern kitchen with dishwasher, electric oven, four ring hob and extractor hood. The vendor has installed a new gas boiler and control programmer and central heating pump.