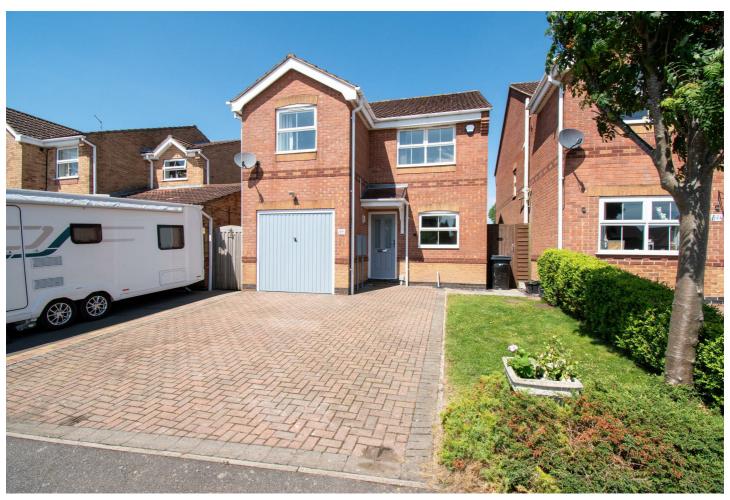

## 19 Hopton Close, Ripley, DE5 3TQ

£295,000

\*\*\* BEING SOLD CHAIN FREE \*\*\* is this newly refurbished FOUR BEDROOM detached house with driveway, garage and enclosed rear garden.

In brief, the property comprises to the ground floor of entrance hallway with guest WC, spacious lounge/diner with sliding doors to the garden and newly fitted modern kitchen with dishwasher, electric oven, four ring hob and extractor hood. The vendor has installed a new gas boiler and control programmer and central heating pump.

To the first floor is a newly fitted three piece family bathroom, four bedrooms with en-suite shower room and wardrobes to the master.

Externally to the front there is off street parking for two vehicles side by side and access to the single garage with up and over door. Gated side access

- Detached house
- En suite to master
- Low maintenance garden
- Four bedrooms
- Guest WC
- NO ONWARD CHAIN