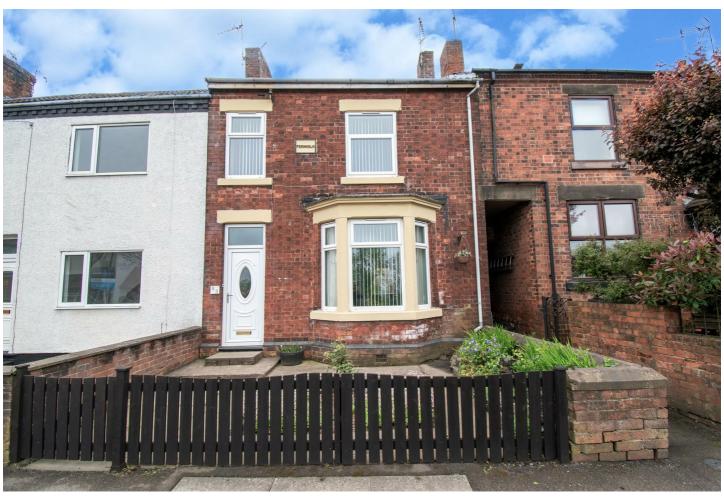

## 53 Cromford Road, Ripley, DE5 3FP

Offers Over £180,000

\*\*\* MUST BE VIEWED TO BE FULLY APPRECIATED THE SIZE OF THE PROPERTY ON OFFER \*\*\* is this superb FOUR BEDROOM structurally detached period property offering fantastic views to the front and being within a short drive of the A38.

Externally the property is set back from the road by way of a combination of fenced and walled boundary with gated side access leading to the rear garden which is complete with wood built shed.

- Chain free
- Spacious living accomodation
- Structurally detached
- Four bedrooms
- Period features
- Enclosed rear garden