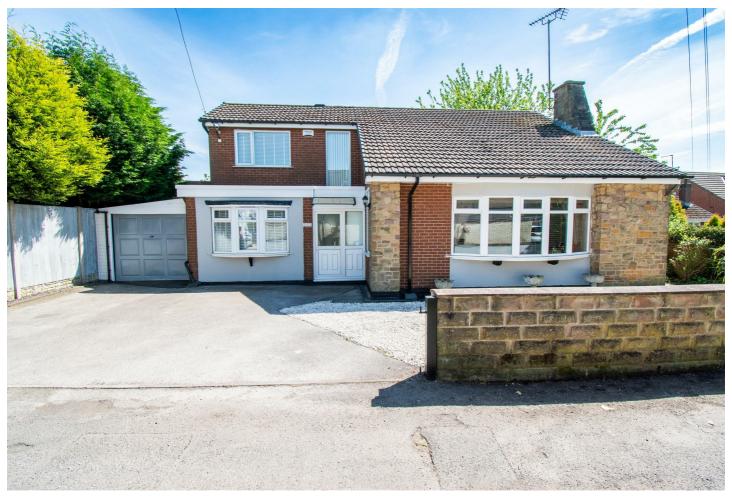

## 256a Nottingham Road, Ripley, DE5 3AZ

## Offers Over £300,000

A unique four bedroom detached property situated within a popular location with easy access to the A38, A52, M1 and Ripley Town Centre.

In brief, the property comprises to the ground floor of entrance hallway with guest wc and storage, double size bedroom with fitted wardrobes and en suite shower room, dining room, fitted kitchen, sun room and spacious living room with office space. To the first floor is an open galley landing used as a snug/separate sitting area, three double bedrooms and four piece family bathroom with walk in shower enclosure.

The property is set back from the main road down a private driveway and has off street parking to the front for several vehicles, car port, work shop and low maintenance patio garden with gated side access.