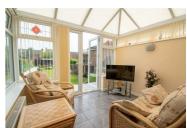

In brief, the property comprises to the ground floor of entrance hallway with pantry for storage, front facing sitting room, fitted dining kitchen and conservatory overlooking the rear garden. To the first floor there are two double bedrooms each with fitted wardrobes and shower room.

- Chain free
- Two double bedrooms
- Conservatory

- Semi detached
- Shower room
- Large rear garden