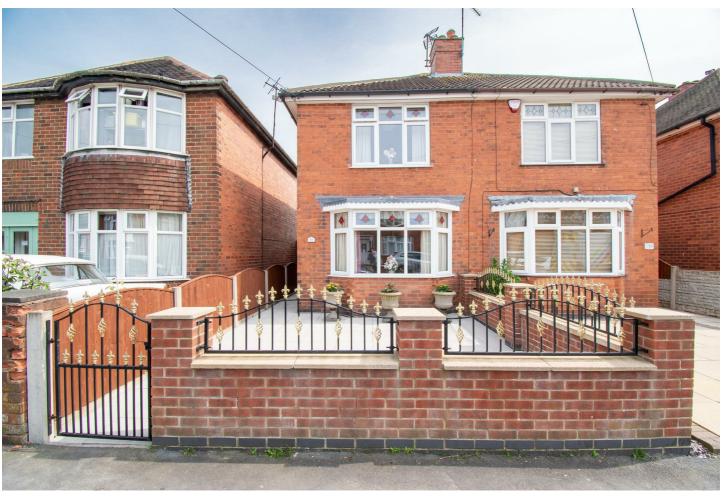

## 27 Dannah Street, Ripley, DE5 3BD

£199,950

\*\*\* BEING SOLD CHAIN FREE \*\*\* is this immaculately well maintained two bedroom semi detached property with beautiful gardens, conservatory and dining kitchen.

Externally to the front the property is set back from the road by a low brick wall boundary with railings and patio front garden. With the correct permissions this could be adapted to make off street parking. Gated side access leads to the beautifully maintained rear garden which is mainly laid to lawn with patio area and wood built shed.