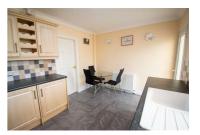

In brief, the property comprises to the ground floor of entrance hallway with pantry for storage, front facing sitting room, fitted dining kitchen and conservatory overlooking the rear garden. To the first floor there are two double bedrooms each with fitted wardrobes and shower room.