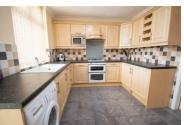

In brief, the property comprises to the ground floor of entrance hallway with pantry for storage, front facing sitting room, fitted dining kitchen and conservatory overlooking the rear garden. To the first floor there are two double bedrooms each with fitted wardrobes and shower room.