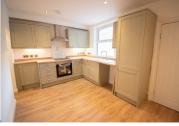

In brief, the property comprises to the ground floor of front facing living room, modern fitted kitchen with understairs storage, rear entrance and modern three piece family bathroom with shower over bath. To the first floor there are two double bedrooms with the front one having an en-suite w/c with hand basin. Off the main landing there is also a staircase to the converted loft space that would be an ideal home office/play room.