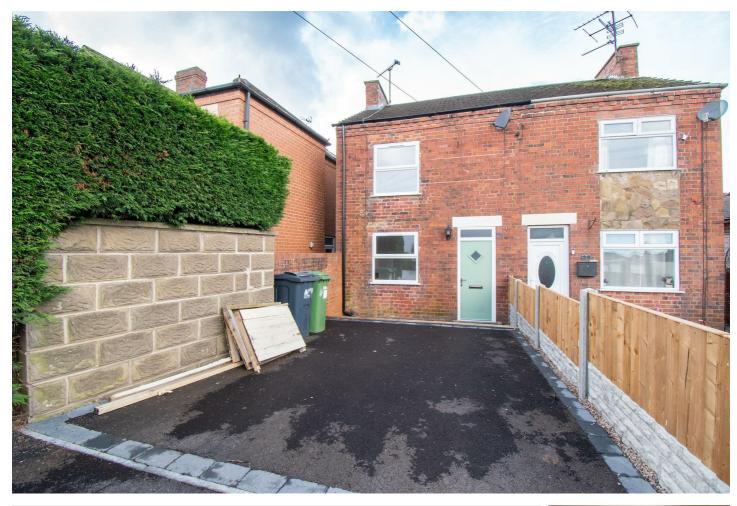

## 4 Glebe Avenue, Ripley, DE5 3GA

Externally, the property has driveway to the front and to the rear is the rear garden with a newly completed raised patio with wood built lean-to with lighting and outdoor tap.