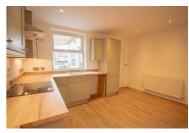

In brief, the property comprises to the ground floor of front facing living room, modern fitted kitchen with understairs storage, rear entrance and modern three piece family bathroom with shower over bath. To the first floor there are two double bedrooms with the front one having an en-suite w/c with hand basin. Off the main landing there is also a staircase to the converted loft space that would be an ideal home office/play room.