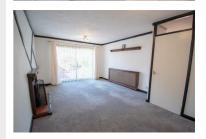

In brief, the property comprises of entrance hallway with storage cupboard, modern fitted kitchen, open plan lounge/diner with sliding doors to the garden, recently installed modern walk-in shower room and two bedrooms each with fitted wardrobes.