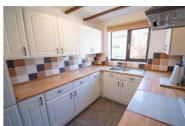

In brief, the property comprises of entrance hallway with storage cupboard, modern fitted kitchen, open plan lounge/diner with sliding doors to the garden, recently installed modern walk-in shower room and two bedrooms each with fitted wardrobes.