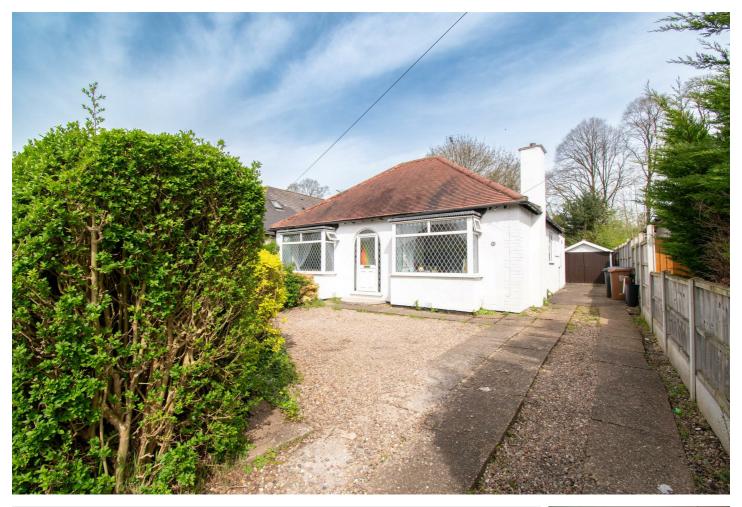

## 24 Mayfield Road, Derby, DE21 6FW

Offers Over £280,000

THREE DOUBLE BEDROOMS AND A BEAUTIFUL GARDEN can be found at this fantastic detached bungalow situated in a quite suburb of Derby.

In brief, the property comprises of two double bedrooms to the front each with bay window, a further double bedroom to the rear, modern fitted three piece bathroom with shower over bath, cosy living room and stunning open plan kitchen/diner/sunroom with sliding doors to the rear garden.

Externally, the property is set back from the road by a gravelled foregarden with hedged border and driveway for several vehicles leading to the detached garage. The impressive rear garden is split into several sections with mature plantings and borders and a 12ft x 8ft summer house to the end of the garden.