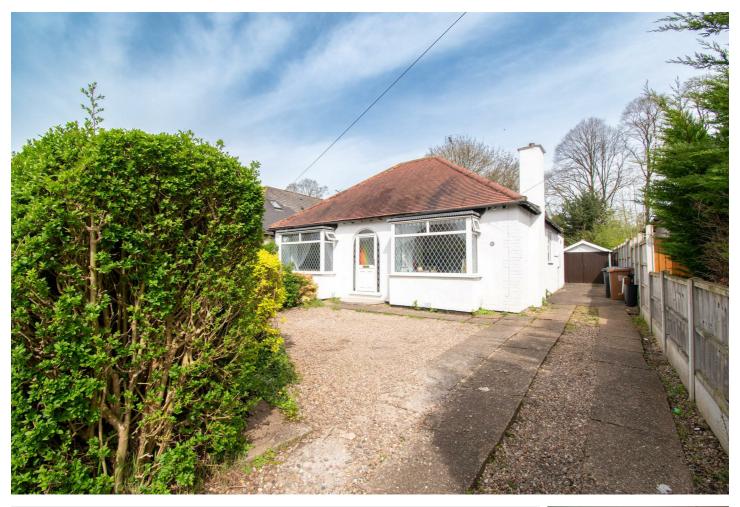

## 24 Mayfield Road, Derby, DE21 6FW

Offers Over £285,000

1

THREE DOUBLE BEDROOMS AND A BEAUTIFUL GARDEN can be found at this fantastic detached bungalow situated in a quite suburb of Derby.

In brief, the property comprises of two double bedrooms to the front each with bay window, a further double bedroom to the rear, modern fitted three piece bathroom with shower over bath, cosy living room and stunning open plan kitchen/diner/sunroom with sliding doors to the rear garden.

Externally, the property is set back from the road by a gravelled foregarden with hedged border and driveway for several vehicles leading to the detached garage. The impressive rear garden is split into several sections with mature plantings and borders and a 12ft x 8ft summer house to the end of the garden.