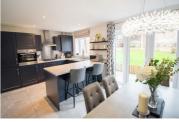

## £289,950

IMMACULATELY PRESENTED THROUGHOUT is this beautiful three bedroom detached property that is less than 3 years old and must be viewed to be fully appreciated.

In brief, the property comprises to the ground floor of entrance hallway with tiled floor, guest wc that incorporates a large utility cupboard, living room and modern fitted dining kitchen with integrated fridge freezer, dishwasher, four ring gas hob and electric oven. To the first floor the spacious master bedroom has it's own en-suite shower room and there are two further bedrooms and modern three piece bathroom with shower over bath. The loft space has also been professionally boarded and has lighting along with pull down ladder to the landing.