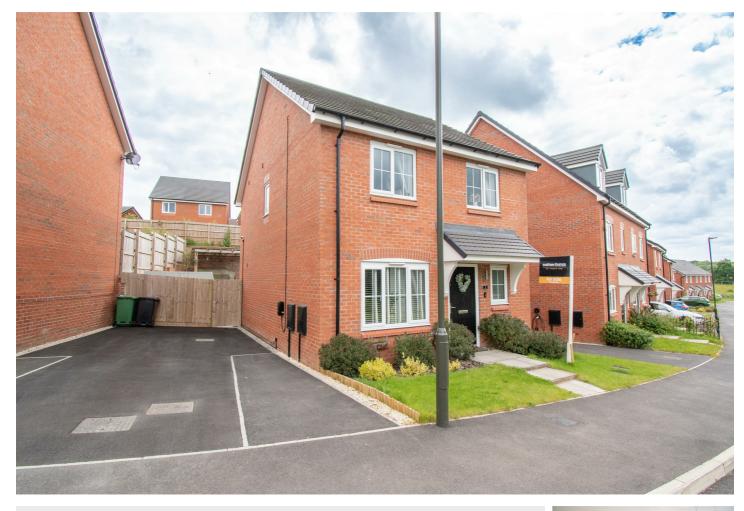

## 3 Baitway Drive, Ripley, DE5 3QH

## £289,950

IMMACULATELY PRESENTED THROUGHOUT is this beautiful three bedroom detached property that is less than 3 years old and must be viewed to be fully appreciated.

In brief, the property comprises to the ground floor of entrance hallway with tiled floor, guest wc that incorporates a large utility cupboard, living room and modern fitted dining kitchen with integrated fridge freezer, dishwasher, four ring gas hob and electric oven. To the first floor the spacious master bedroom has it's own en-suite shower room and there are two further bedrooms and modern three piece bathroom with shower over bath. The loft space has also been professionally boarded and has lighting along with pull down ladder to the landing.

Externally to the front the property has had the driveway extended to provide parking for several vehicles and has a charger point for an electric vehicle. There is gated side access leading to the garden which is mainly laid to lawn with paved patio area, fenced borders, wood built shed and raised decking complete with pergola.