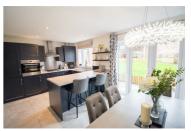

In brief, the property comprises to the ground floor of entrance hallway with tiled floor, guest we that incorporates a large utility cupboard, living room and modern fitted dining kitchen with integrated fridge freezer, dishwasher, four ring gas hob and electric oven. To the first floor the spacious master bedroom has it's own en-suite shower room and there are two further bedrooms and modern three piece bathroom with shower over bath. The loft space has also been professionally boarded and has lighting along with pull down ladder to the landing.