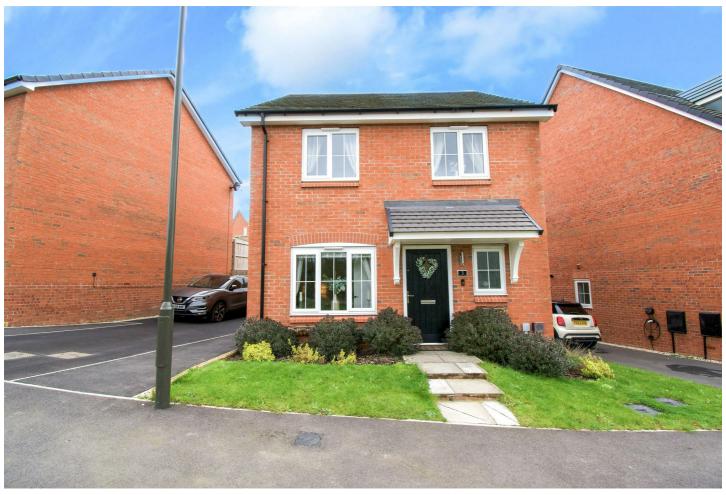

## 3 Baitway Drive, Ripley, DE5 3QH

£299,950

2 رك

IMMACULATELY PRESENTED THROUGHOUT is this beautiful three bedroom detached property that is less than 3 years old and must be viewed to be fully appreciated.

In brief, the property comprises to the ground floor of entrance hallway with tiled floor, guest we that incorporates a large utility cupboard, living room and modern fitted dining kitchen with integrated fridge freezer, dishwasher, four ring gas hob and electric oven. To the first floor the spacious master bedroom has it's own en-suite shower room and there are two further bedrooms and modern three piece bathroom with shower over bath. The loft space has also been professionally boarded and has lighting along with pull down ladder to the landing.

Externally to the front the property has had the driveway extended to provide parking for several vehicles and has a charger point for an electric vehicle. There is gated side access leading to the garden which is mainly laid to lawn with paved patio area, fenced borders, wood built shed and raised decking complete with pergola.