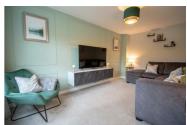

In brief, the property comprises to the ground floor of entrance hallway with tiled floor, guest we that incorporates a large utility cupboard, living room and modern fitted dining kitchen with integrated fridge freezer, dishwasher, four ring gas hob and electric oven. To the first floor the spacious master bedroom has it's own en-suite shower room and there are two further bedrooms and modern three piece bathroom with shower over bath. The loft space has also been professionally boarded and has lighting along with pull down ladder to the landing.