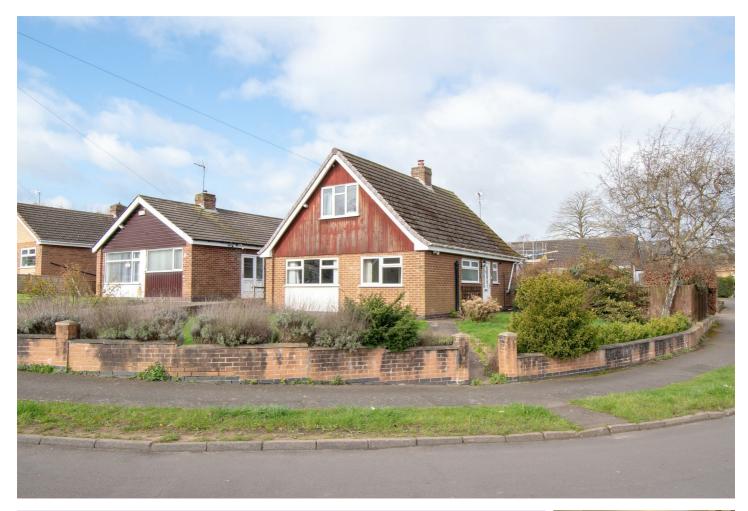

## 15 Sundown Avenue, Derby, DE23 1GY

## £269,950

Occupying a superb corner plot is this three bedroom detached property with wrap around gardens, driveway and detached garage.

In brief, the property comprises to the ground floor of entrance hallway, modern fitted shower room, front facing bedroom, dining room, sitting room, fitted kitchen and conservatory with two bedrooms to the first floor.

Externally the property has wrap around gardens mainly laid to lawn with driveway to the rear with detached single garage and double gates leading to the garden with further hardstanding space.

- Detached property
- Driveway & garage
- Conservatory