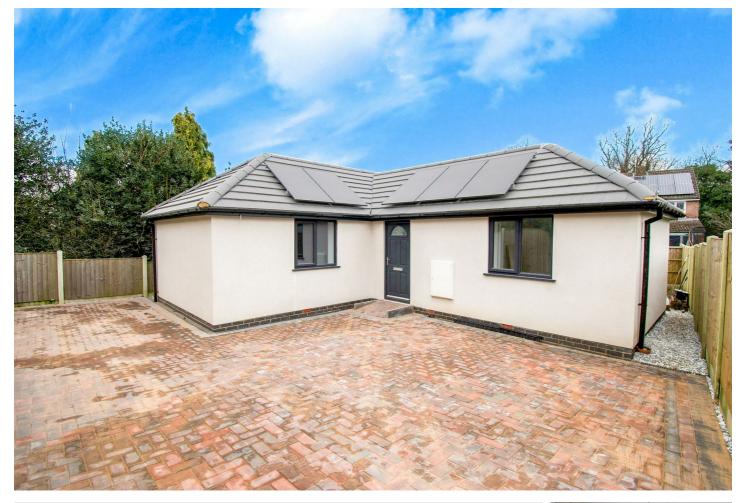

## 12 Leamington Street, Ripley, DE5 3BJ

## Offers Over £240,000

\*\*\*BRAND NEW DETACHED BUNGALOW\*\*\* A superb two double bedroom detached bungalow situated in a quiet culde-sac within a short walk of Ripley Town Centre.

In brief the property comprises of entrance hallway with open plan living space to cook, dine and relax with double doors leading to the garden. There are two double size bedrooms and three piece bathroom with shower over.

The whole property benefits from zoned underfloor heating and is electrically powered with roof installed solar panels.

Externally, the property is accessed via a private driveway leading to space for off street parking and to the rear there will be a low maintenance rear garden with fenced boundary.

- BRAND NEW BUILD
- Two bedrooms
- Rear garden
- Quiet cul-de-sac

- Detached bungalow
- Open plan living
- Off street parking
- Short walk to Town Centre