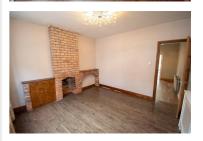

In brief, the property comprises to the ground floor of spacious front and rear reception rooms and dining kitchen with double doors to the low maintenance and fully enclosed rear garden which is laid with artificial turf. To the first floor there are two double bedrooms with modern fitted three piece bathroom with shower over bath. On the landing there are pull down ladders to access the loft room which is carpeted and has power and lighting.

- Chain free
- Dining kitchen
- Loft room

- Two reception rooms
- Two double bedrooms
- Low maintenance garden