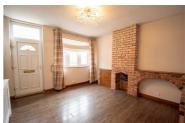

In brief, the property comprises to the ground floor of spacious front and rear reception rooms and dining kitchen with double doors to the low maintenance and fully enclosed rear garden which is laid with artificial turf. To the first floor there are two double bedrooms with modern fitted three piece bathroom with shower over bath. On the landing there are pull down ladders to access the loft room which is carpeted and has power and lighting.

- Chain free
- Dining kitchen
- Loft room

- Two reception rooms
- Two double bedrooms
- Low maintenance garden