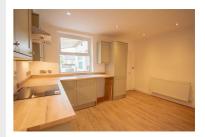

In brief, the property comprises to the ground floor of front facing living room, modern fitted kitchen with understairs storage, rear entrance and modern three piece family bathroom with shower over bath. To the first floor there are two double bedrooms with the front one having an en-suite w/c with hand basin. Off the main landing there is also a staircase to the converted loft space that would be an ideal home office/play room.