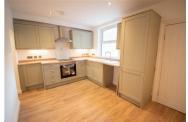

In brief, the property comprises to the ground floor of front facing living room, modern fitted kitchen with understairs storage, rear entrance and modern three piece family bathroom with shower over bath. To the first floor there are two double bedrooms with the front one having an en-suite w/c with hand basin. Off the main landing there is also a staircase to the converted loft space that would be an ideal home office/play room.