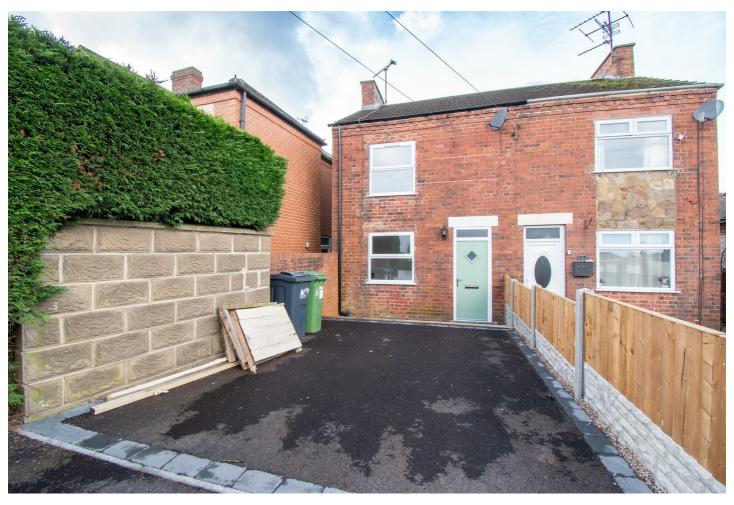

## 4 Glebe Avenue, Ripley, DE5 3GA

£169,995

\*\*\* BEING SOLD CHAIN FREE \*\*\* is this beautifully refurbished two bedroom semi detached property with additional loft room and off street parking. Situated within a short walk of both Ripley Town Centre and Crossley Park.

Externally, the property has driveway to the front and to the rear is the rear garden with a newly completed raised patio with wood built lean-to with lighting and outdoor tap.