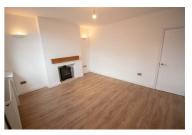

In brief, the property comprises to the ground floor of front facing living room, modern fitted kitchen with understairs storage, rear entrance and modern three piece family bathroom with shower over bath. To the first floor there are two double bedrooms with the front one having an en-suite w/c with hand basin. Off the main landing there is also a staircase to the converted loft space that would be an ideal home office/play room.