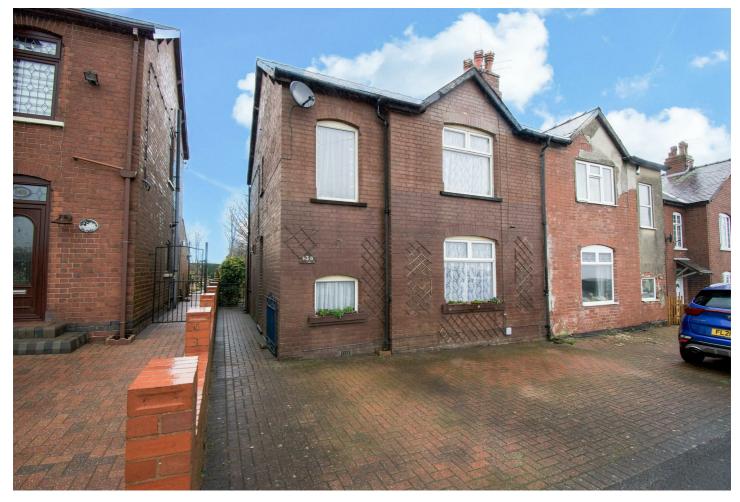

## 138 Loscoe-Denby Lane, Ripley, DE5 8PP

## Offers Over £190,000

\*\*\*BEING SOLD CHAIN FREE \*\*\* and situated in a highly sought after location if this three bedroom semi detached property that is packed with potential to make a lovely home.

Externally to the front there is sufficient space for parking two vehicles side by side, with gated side access leading to the fully enclosed rear garden.

- NO ONWARD CHAIN
- Three bedrooms
- Driveway

- Semi detached
- Two reception rooms
- Enclosed garden