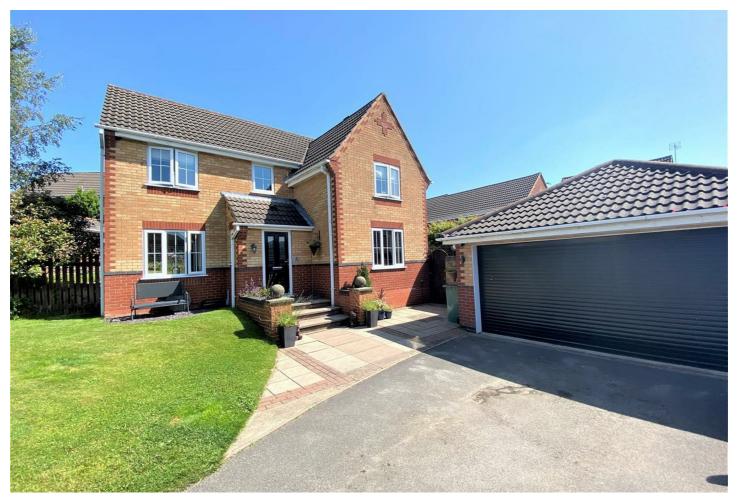

## 3 Heydon Close, Belper, DE56 1TR

## £375,000

A superb four bedroom detached house situated on a corner plot and located in a quiet cul-de-sac. The property benefits from off street parking for several vehicles, double garage and enclosed garden.

Outside to the front there is a lawned garden, off street parking for several vehicles and double width garage. To the rear there is a patio seating area and enclosed garden.

- Detached House
- En Suite to Master
- Two Reception Rooms
- Four Bedrooms
- Double Garage
- Utility Room