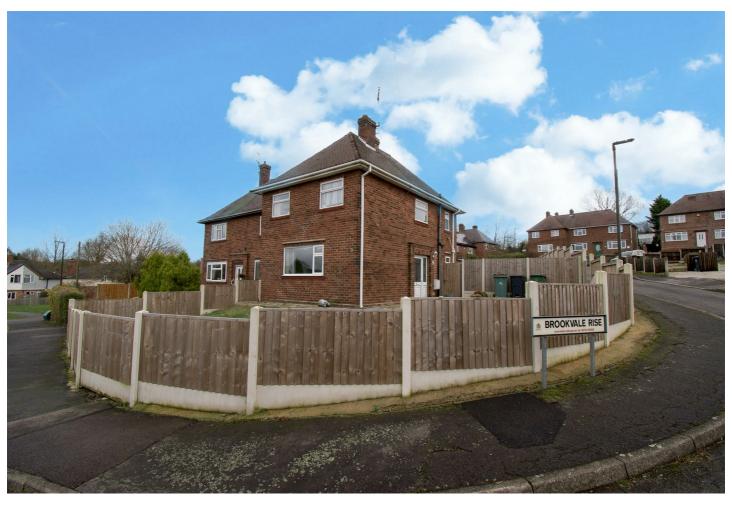

## 31 Brookvale Avenue, Ripley, DE5 8NS

Offers Over £200,000

A three bedroom semi detached property situated within a highly sought after location that benefits from occupying a large corner plot.

In brief, the property comprises to the ground floor of entrance porch, hallway, spacious front facing living room and dining kitchen. To the first floor there are two double bedrooms, three piece family bathroom with shower over bath and a further single sized bedroom.

Externally, the property enjoys a corner plot so has front, rear and side gardens. The current owners have recently had the whole plot newly fenced with concrete posts, kickboards and wood panels. To the rear of the property a dropped curb as been installed and a section of land cleared ready for a driveway for several vehicles to be installed.