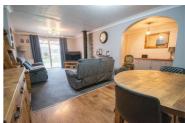

In brief, the property comprises to the ground floor of entrance hallway, cosy living room with lovely bay window, open plan lounge/diner with attractive wood burning fire and sliding door to the patio, spacious fitted kitchen, guest w/c and access to the integral garage. To the first floor you will find the four piece family bathroom with walk in shower enclosure and there are three double bedrooms; the rear bedroom having beautiful countryside views and the front bedroom having a beautiful bay window.