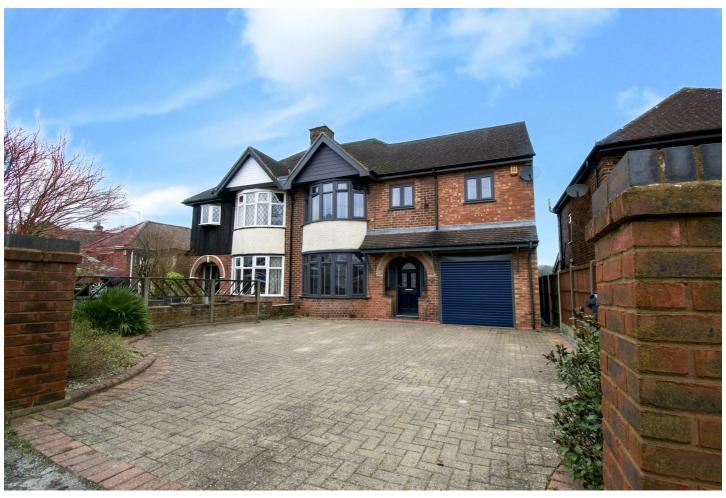

## 64 Codnor Denby Lane, Ripley, DE5 9SP

Offers Over £320,000

\*\*\*A SUPERB FAMILY HOME\*\*\* This four bedroom extended semi detached property must be viewed in order to be fully appreciated! Offering off street parking for several vehicles, garage and a generous enclosed rear garden and being situated in a highly sought after location.

Externally to the front the property is set back from the road by a driveway that will comfortably sit several vehicles and has access to the garage by an electrically operated door and the garage is equipped with power and lighting. To the rear of the property is a generous enclosed garden being mainly laid to lawn with patio, wood built pergola, outside tap, raised borders and fenced and hedged boundaries.