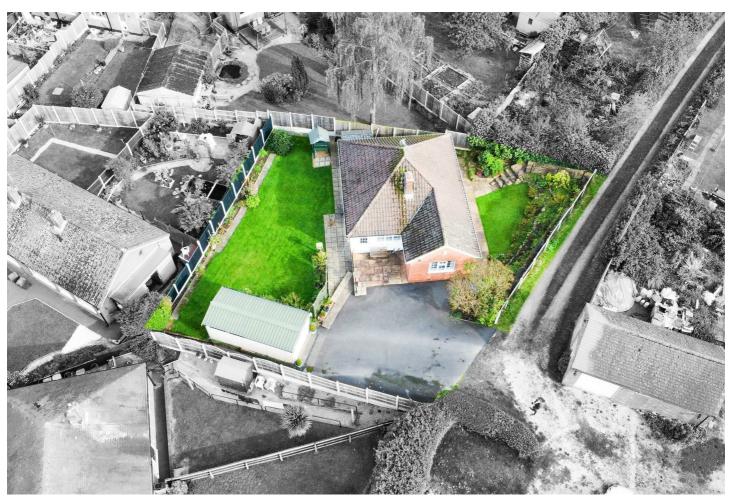

## 26a The Fleet, Belper, DE56 1NU

£299,950

\*\*\*BEING SOLD WITH NO ONWARD CHAIN\*\*\* is this fantastic detached bungalow situated down a private driveway and sitting on a superb plot with driveway and detached garage. The property has been price to appreciate the generous plot it is position on, and allow for the internal work which is needed to be carried out.

In brief, the property comprises of entrance hallway, two spacious double bedrooms, large open plan lounge/diner, fitted breakfast kitchen and three piece family bathroom with shower over bath.

Externally the property has a driveway sufficient for several vehicles with detached garage to the front and has wrap around gardens all the way round the property which are mainly laid to lawn.

- NO ONWARD CHAIN
- Requires a New Boiler
- Driveway & garage
- Situated along a private driveway
- In Need of Rewiring Work
- Large lounge/diner
- Wrap around gardens