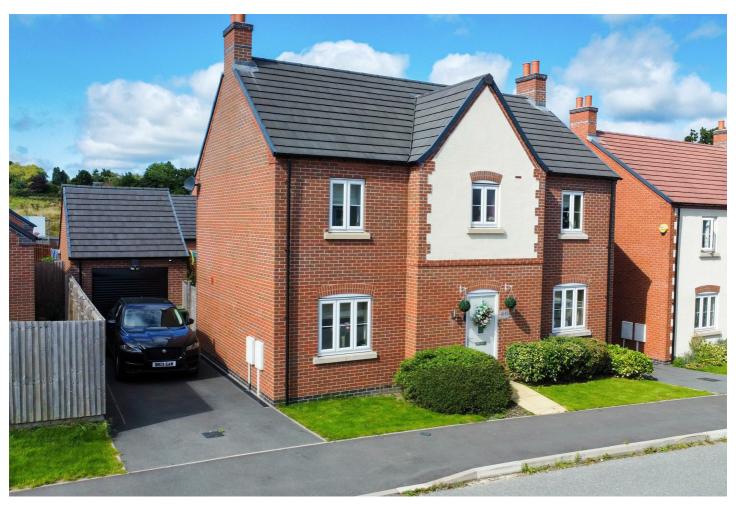

## 15 Masters View, Ripley, DE5 9UA

Offers Over £335,000

\*\*\*IMMACUATELY PRESENTED THROUGHOUT\*\*\* A truly STUNNING detached property located on the sought after Holborn Place development and benefitting from driveway, detached garage and low maintenance rear garden.

Externally, the property has a lawned fore garden with two car driveway to the side along with detached garage which is equipped with a fob controller roller door. The gated side access leads to the fully enclosed garden which is laid with artificial turf and a large decked area which is ideal for low maintenance.