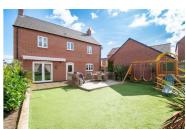

Externally, the property has a lawned fore garden with two car driveway to the side along with detached garage which is equipped with a fob controller roller door. The gated side access leads to the fully enclosed garden which is laid with artificial turf and a large decked area which is ideal for low maintenance.