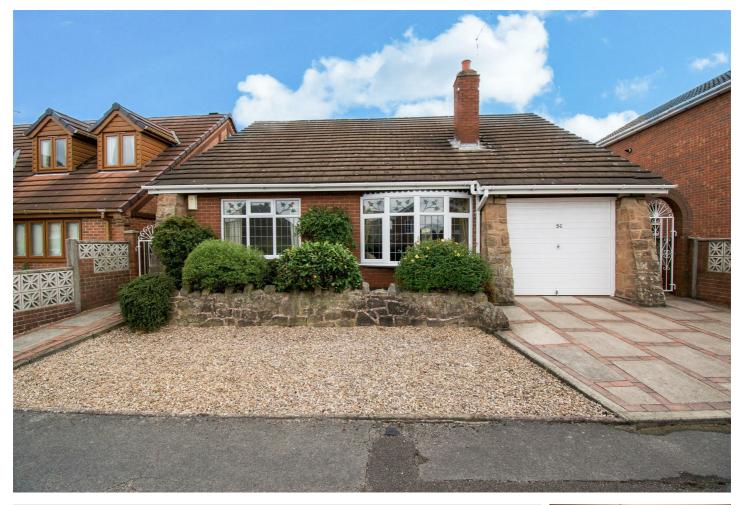

## 56 Laverick Road, Nottingham, NG16 5LQ

## Asking Price £279,950

No onward chain. Bags of space. Big countryside views - This three-bedroom detached bungalow doesn't just sit pretty — it comes with serious potential. Thanks to a whopper of a loft (already kitted out with windows, power, heating and lighting), there's scope to turn it into a 4 or 5 bed stunner – subject to the usual permissions, of course.

- No onward chain
- Beautiful open views to rear
- Driveway & garage
- Three bedrooms
- Large open plan lounge/diner
- Potential for redevelopment to 4/5 beds