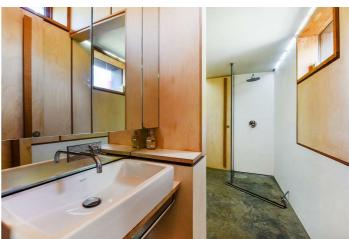

Step inside to discover high ceilings adorned with exposed timber beams, alongside a log burner, creating a sense of space and warmth throughout the home. The property boasts three generously sized bedrooms, including a master bedroom with its own stylish jack and jill ensuite bathroom. A stylish family bathroom and separate utility room add to the practical appeal of the space.