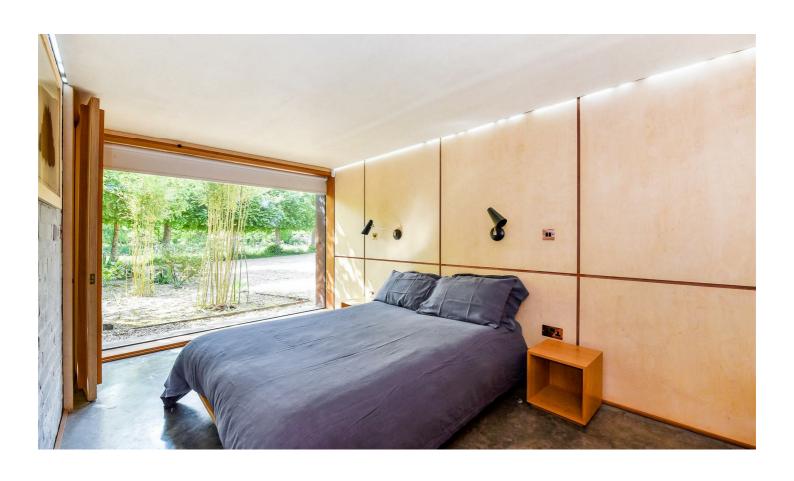

Step inside to discover high ceilings adorned with exposed timber beams, alongside a log burner, creating a sense of space and warmth throughout the home. The property boasts three generously sized bedrooms, including a master bedroom with its own stylish jack and jill ensuite bathroom. A stylish family bathroom and separate utility room add to the practical appeal of the space.