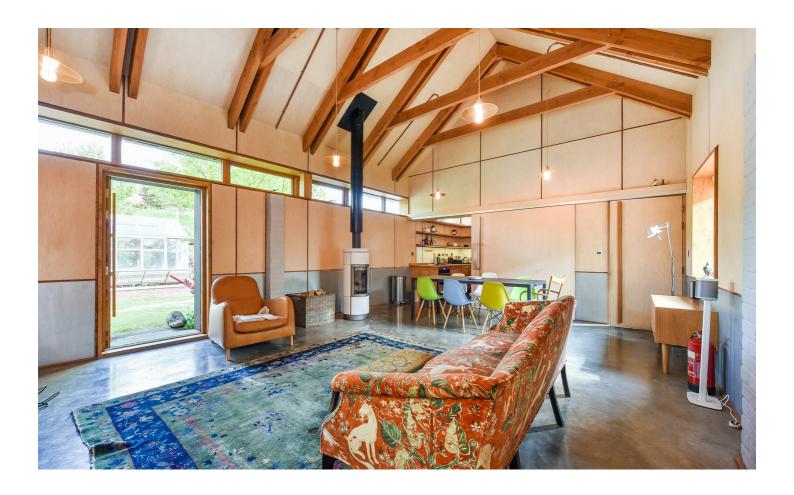

Step inside to discover high ceilings adorned with exposed timber beams, alongside a log burner, creating a sense of space and warmth throughout the home. The property boasts three generously sized bedrooms, including a master bedroom with its own stylish jack and jill ensuite bathroom. A stylish family bathroom and separate utility room add to the practical appeal of the space.