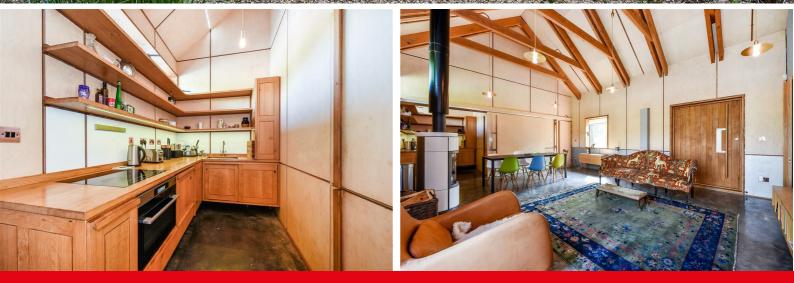

Step inside to discover high ceilings adorned with exposed timber beams, alongside a log burner, creating a sense of space and warmth throughout the home. The property boasts three generously sized bedrooms, including a master bedroom with its own stylish jack and jill ensuite bathroom. A stylish family bathroom and separate utility room add to the practical appeal of the space.