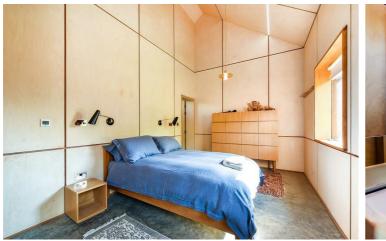

Step inside to discover high ceilings adorned with exposed timber beams, alongside a log burner, creating a sense of space and warmth throughout the home. The property boasts three generously sized bedrooms, including a master bedroom with its own stylish jack and jill ensuite bathroom. A stylish family bathroom and separate utility room add to the practical appeal of the space.