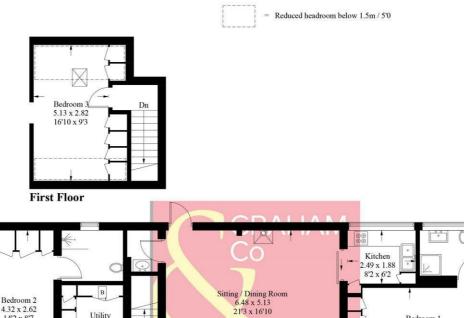

# London Road, Bere Mill farm, RG28

Approximate Gross Internal Area = 117.7 sq m / 1267 sq ft

#### PRODUCED FOR GRAHAM AND CO

Whilst every attempt has been made to ensure the accuracy of the floorplan, measurements of doors, windows and rooms are approximate. These plans are for representation purposes only as defined by RICS Code of Measuring Practice and used as such by any prospective purchaser. © Emzo Marketing (ID1201552)

### **DIRECTIONS**

5.16 x 2.87 16'11 x 9'5

Tax Band: C

**OPEN 7 DAYS** 

4.32 x 2.62

**Ground Floor** 

Utility

(IN