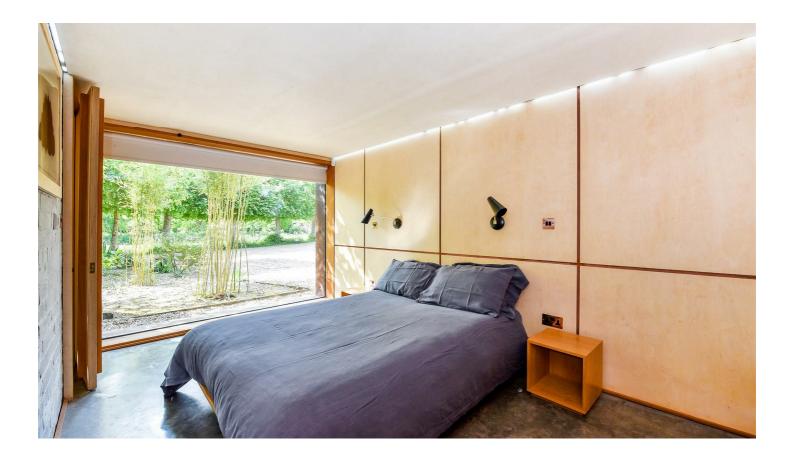

Step inside to discover high ceilings adorned with exposed timber beams, alongside a log burner, creating a sense of space and warmth throughout the home. The property boasts three generously sized bedrooms, including a master bedroom with its own stylish jack and jill ensuite bathroom. A stylish family bathroom and separate utility room add to the practical appeal of the space.