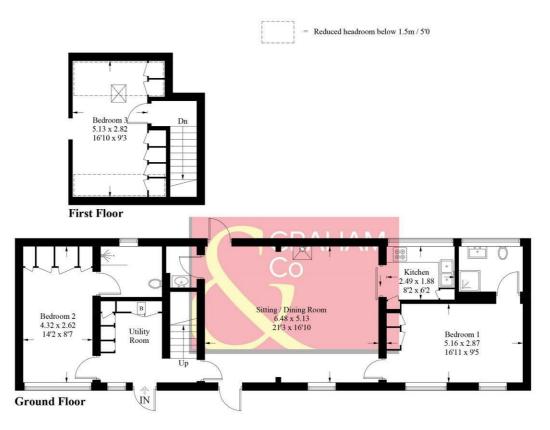

## London Road, Bere Mill farm, RG28

Approximate Gross Internal Area = 117.7 sq m / 1267 sq ft

## PRODUCED FOR GRAHAM AND CO

Whilst every attempt has been made to ensure the accuracy of the floorplan, measurements of doors, windows and rooms are approximate. These plans are for representation purposes only as defined by RICS Code of Measuring Practice and used as such by any prospective purchaser. © Emzo Marketing (ID1201552)