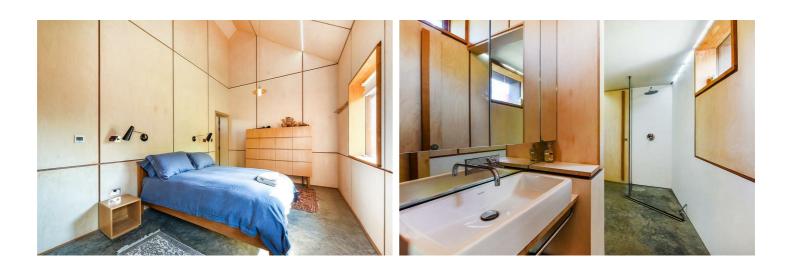

Step inside to discover high ceilings adorned with exposed timber beams, alongside a log burner, creating a sense of space and warmth throughout the home. The property boasts three generously sized bedrooms, including a master bedroom with its own stylish jack and jill ensuite bathroom. A stylish family bathroom and separate utility room add to the practical appeal of the space.