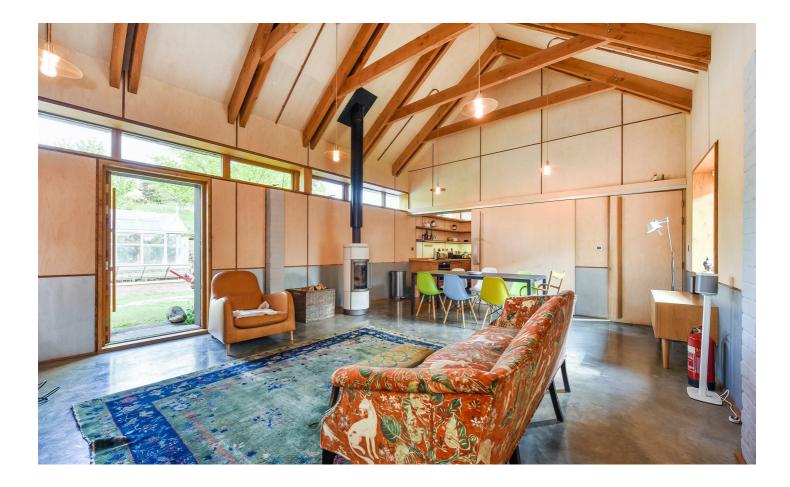

Step inside to discover high ceilings adorned with exposed timber beams, alongside a log burner, creating a sense of space and warmth throughout the home. The property boasts three generously sized bedrooms, including a master bedroom with its own stylish jack and jill ensuite bathroom. A stylish family bathroom and separate utility room add to the practical appeal of the space.