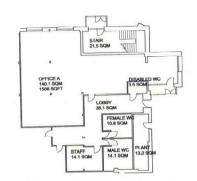

Parking available

| Gross Internal Areas | sq ft | sq m |
|----------------------|-------|------|
| Ground Floor         | 1,497 | 139  |
| Total                | 1,497 | 139  |