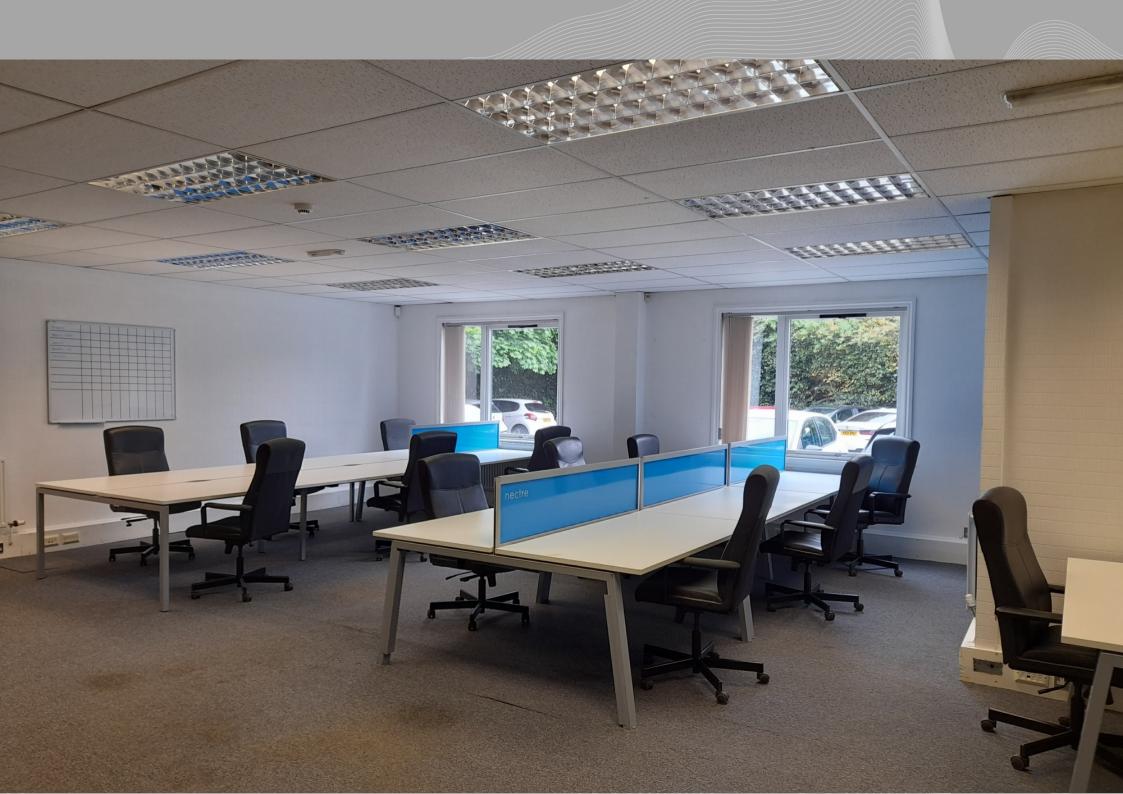

#### DESCRIPTION

Ground floor office accommodation with existing tenant fit out. The offices will be refurbished for occupation with new carpets, LED lights and redecorated. There are shared toilet and tea prep facilities. Parking is available if required at an additional rent.

| $\bigcirc$ | 5 minute walk to Haymarket train and tram |
|------------|-------------------------------------------|
| $\bigcirc$ | Shower and WC facilities                  |
| $\bigcirc$ | New carpets throughout                    |
| $\bigcirc$ | New LED lighting                          |
| $\bigcirc$ | Shared tea prep facilities                |
|            |                                           |