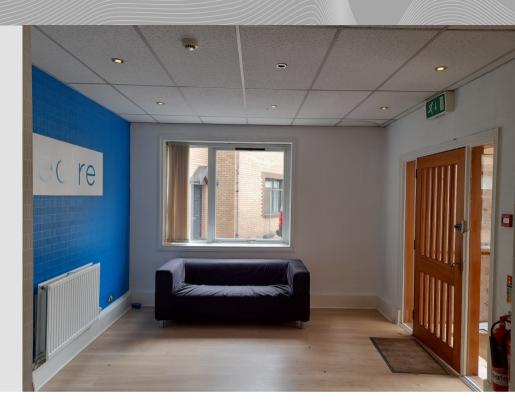

#### DESCRIPTION

Ground floor office accommodation with existing tenant fit out. The offices will be refurbished for occupation with new carpets, LED lights and redecorated. There are shared toilet and tea prep facilities. Parking is available if required at an additional rent.