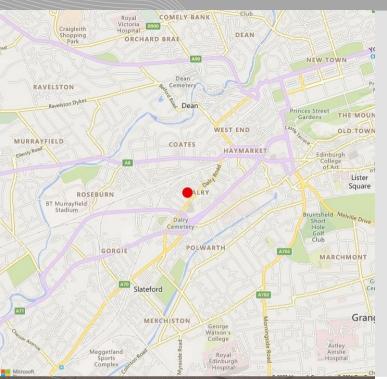

#### LOCATION

The property is located on Washington Lane off Dalry Road, approximately 5 minutes walk to Haymarket Train Station and Tram Halt. The location benefits from numerous cafes, restaurants and bars and offers excellent transport links into and out of town.