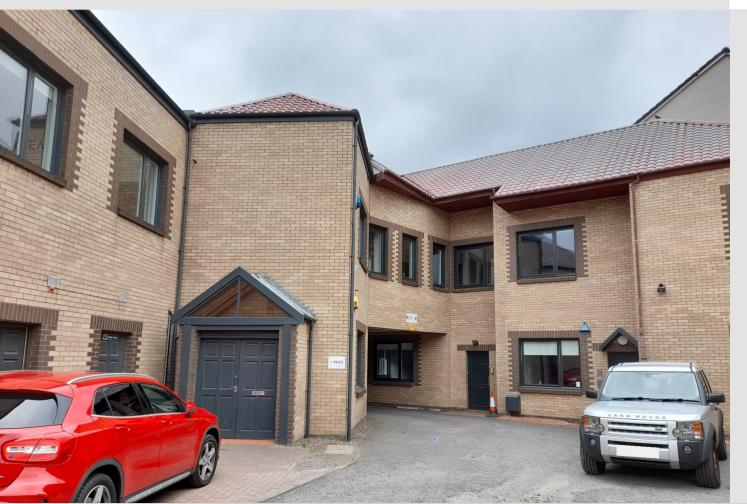

# 1A Washington Lane, Edinburgh EH11 2HA

Attractive Ground Floor Offices

1,497 Sq Ft (139 Sq M)

**TO LET** 

#### LOCATION

The property is located on Washington Lane off Dalry Road, approximately 5 minutes walk to Haymarket Train Station and Tram Halt. The location benefits from numerous cafes, restaurants and bars and offers excellent transport links into and out of town.