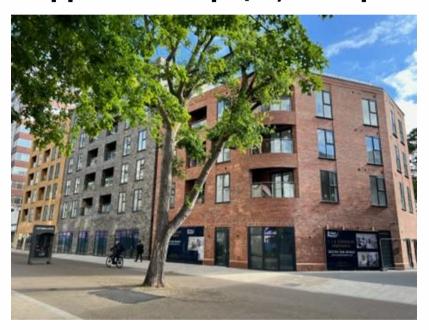

# NEW BUILD LARGE GROUND FLOOR COMMERCIAL UNIT Approx 340sqm/3,658sq.ft

22-44 NORTH STREET ROMFORD RM1 1BH