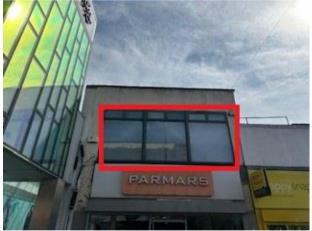

# PRIME CENTRALLY LOCATED MAIN TOWN CENTRE OFFICE SPACE TOTALLING APPROX 149sq.m/1600sq.ft

1st FLOOR, 69a SOUTH STREET, ROMFORD RM1 1NL

#### **LOCATION**

Prime Town Centre located office space within the main pedestrianized section of South Street above Snappy Snaps and Parmars Shoes and close to Santander in this busy location.

#### **DESCRIPTION**

 $1^{\rm st}$  Floor Office Space with prominent Ground Floor Entrance and excellent  $1^{\rm st}$  floor window display signage potential.

The offices extend to approx 149sq.m/1600sq.ft