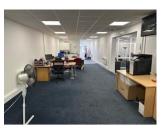

#### **DESCRIPTION**

 $1^{\rm st}$  Floor Office Space with prominent Ground Floor Entrance and excellent  $1^{\rm st}$  floor window display signage potential.

The offices extend to approx 149sq.m/1600sq.ft

#### **FEATURES**

- Good decorative order
- Prime position
- Ground Floor Street Entrance
- Electric Heating
- 1<sup>st</sup> Floor Window Signage potential
- Carpeted
- Suspended Ceiling
- Kitchen
- W.C.'s x 3
- 3 Compartment perimeter trunking
- Mainly open plan with 3 partitioned offices
- Entry phone