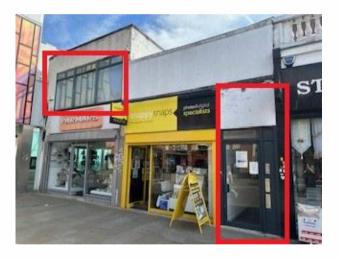

# PRIME CENTRALLY LOCATED MAIN TOWN CENTRE OFFICE SPACE TOTALLING APPROX 149sq.m/1600sq.ft

1st FLOOR, 69a SOUTH STREET, ROMFORD RM1 1NL

#### **LOCATION**

Prime Town Centre located office space within the main pedestrianized section of South Street above Snappy Snaps and Parmars Shoes and close to Santander in this busy location.

#### **DESCRIPTION**

 $1^{\rm st}$  Floor Office Space with prominent Ground Floor Entrance and excellent  $1^{\rm st}$  floor window display signage potential.

The offices extend to approx 149sq.m/1600sq.ft