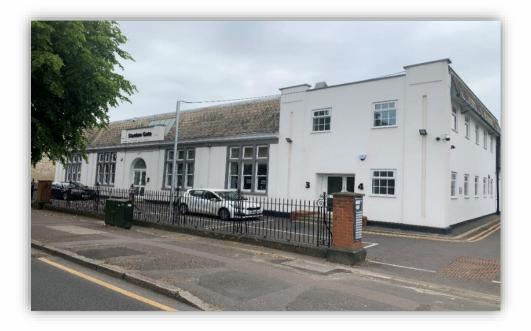

## GROUND FLOOR SELF CONTAINED OFFICE UNIT APPROX 164sqm/1765sq.ft PLUS 4 CAR PARKING SPACES

**UNIT 6, STANTON GATE, 49 MAWNEY ROAD, ESSEX RM1 7HL** 

01708 731200 info@ac-commercial.com www.andrewcaplincommercial.com St Georges House, 2-4 Eastern Road, Romford, Essex RM1 3PJ

#### LOCATION

Stanton Gate is located on Mawney Road which is on the edge of Romford town centre. Railway services are available to London Liverpool Street by rail. Romford is well situated with good access routes to Central London via the A12, providing a direct link to the M25 and the A406 North Circular.

#### **DESCRIPTION**

The property comprises a self-contained Ground Floor Office Unit with both kitchen and Male & Female WC'S.

The office benefits from having a security alarm system. Externally, this suite benefits from 4 allocated car parking spaces.