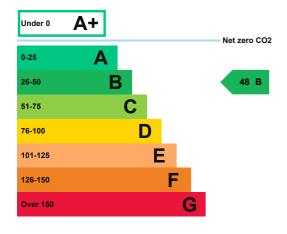

### **Energy rating and score**

This property's energy rating is B.

Properties get a rating from A+ (best) to G (worst) and a score.

The better the rating and score, the lower your property's carbon emissions are likely to be.

## How this property compares to others

Properties similar to this one could have ratings:

| If newly built                   | 16 A |
|----------------------------------|------|
| If typical of the existing stock | 64 C |