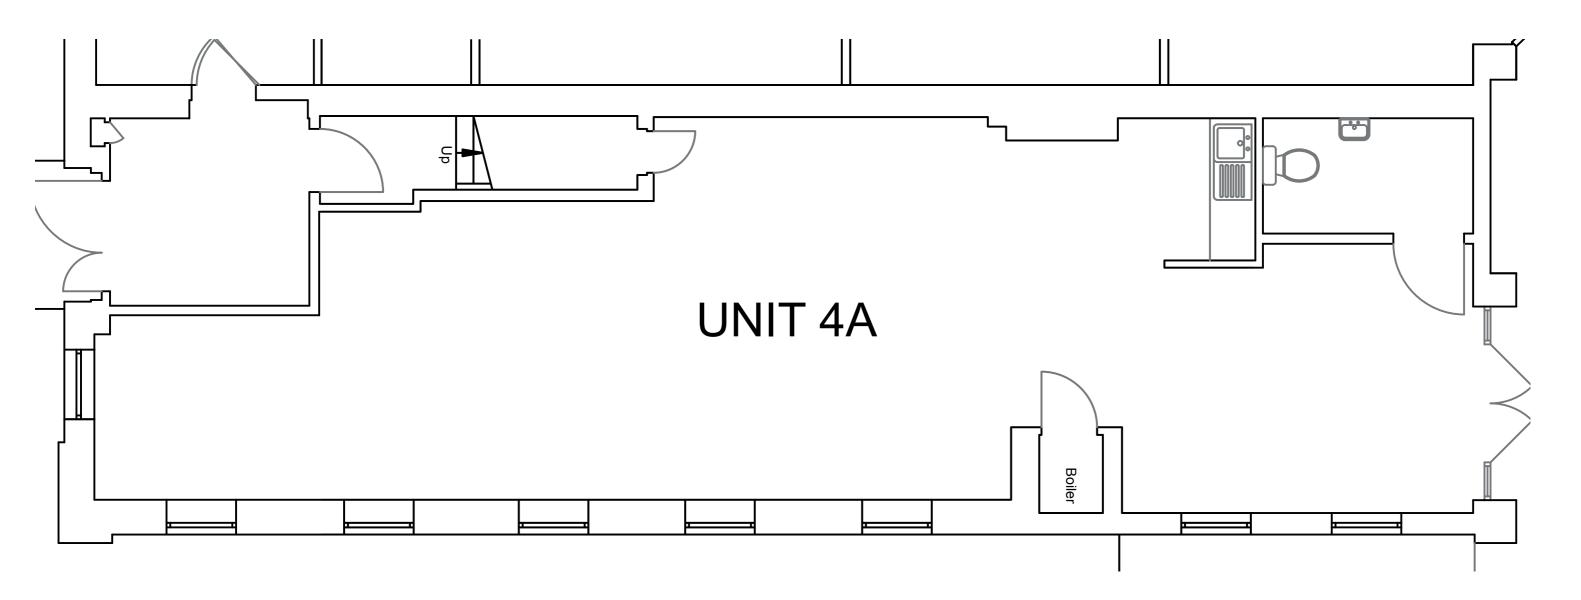

Ground Floor

|                      | Magnolia Square Limited<br>57 Rathbone Place<br>London<br>W1T 1JU | Client:<br>Streamadvice Limited | Job Title:    | Existing Information Notes:   All works to be carried out in accordance with current building regulations. |                                                                                                                                                                                   | Scale:    | 1:50@A3  | Drawn: MZ                |
|----------------------|-------------------------------------------------------------------|---------------------------------|---------------|------------------------------------------------------------------------------------------------------------|-----------------------------------------------------------------------------------------------------------------------------------------------------------------------------------|-----------|----------|--------------------------|
| Magnolia<br>Square   |                                                                   |                                 | Site Address: | Chamber Cate 10 Manuary David                                                                              | All dimensions / levels to be checked and verified on site before commencing<br>any work and any discrepancies to be reported to the office immediately.                          | Date:     | Apr 2020 | <sup>Job No:</sup> 20212 |
| We Know London. We I | London.<br>020 7479 4855                                          | Floorplan                       | Sile Address. | Stanton Gate 49 Mawney Road<br>Romford RM7 7HL                                                             | This drawing to be read in conjunction with contract documents, project working<br>drawings, specification, all consultants / specialists drawings, details and<br>specification. | Drawing N | o: 4A    | Rev:                     |