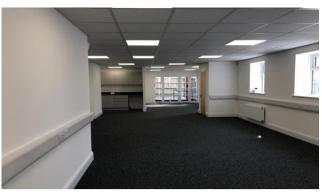

#### DESCRIPTION

The property comprises a self-contained Ground Floor Office Unit with both kitchen and WC. The office benefits from having a security alarm system. Externally, this suite benefits from 2 allocated car parking spaces.

- 2 allocated car parking spaces
- Self-contained Office Unit
- Kitchen and WC
- Fully carpeted throughout
- Perimeter trunking

ACCOMMODATION Total 75.62sqm/814sq.ft

The above floor area is approximate on a net internal basis.