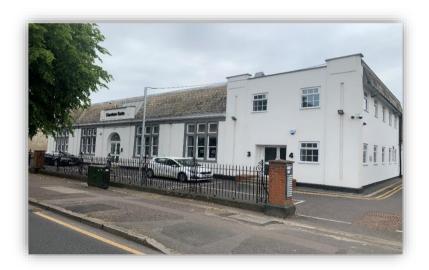

#### LOCATION

Stanton Gate is located on Mawney Road which is on the edge of Romford town centre. Railway services are available to London Liverpool Street by rail. Romford is well situated with good access routes to Central London via the A12, providing a direct link to the M25 and the A406 North Circular.