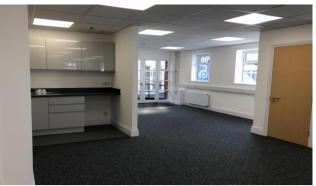

#### DESCRIPTION

The property comprises a self-contained Ground Floor Office Unit with both kitchen and WC. The office benefits from having a security alarm system. Externally, this suite benefits from 2 allocated car parking spaces.

- 2 allocated car parking spaces
- Self-contained Office Unit
- Kitchen and WC
- Fully carpeted throughout
- Perimeter trunking

ACCOMMODATION Total 75.62sqm/814sq.ft

The above floor area is approximate on a net internal basis.