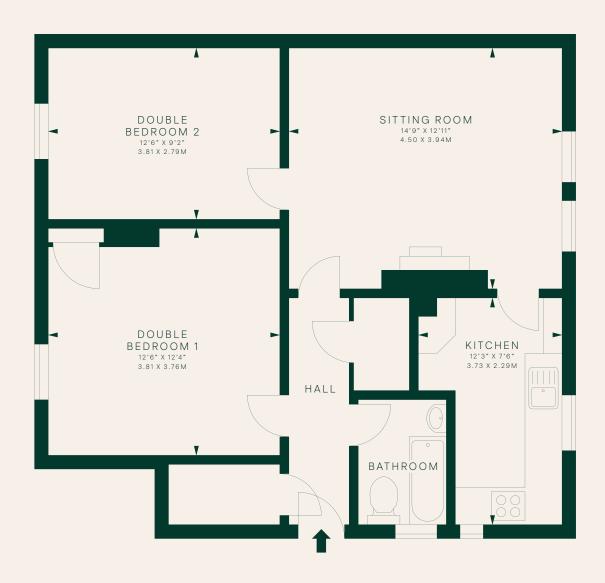

## Floor Plans.

For Illustrative purposes | Not to scale

Approximate Gross internal Area: 690 ft² / 64.10 m²

COUNCIL TAX BAND

В

ENTRY

Negotiable