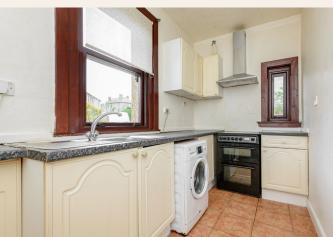

Internally, the home features well proportioned accommodation with a bright and spacious layout throughout. While previously tenanted and now requiring some cosmetic upgrading, this property presents the ideal canvas for any buyer to add their own style and specification.

- Entrance hall
- 🕒 Generous livingroom
- Spacious kitchen/breakfast room
- Two double bedrooms
- Hamily bathroom
- Gas fired central heating
- Extensive private front and rear garden
- Superb open views over surrounding countryside
- Generous storage

### Extras.

IN TITTED carpets, the cooker and washing machine. Please note the appliances will be sold as seen with no guarantees or varranties as to their suitability for use or working condition.