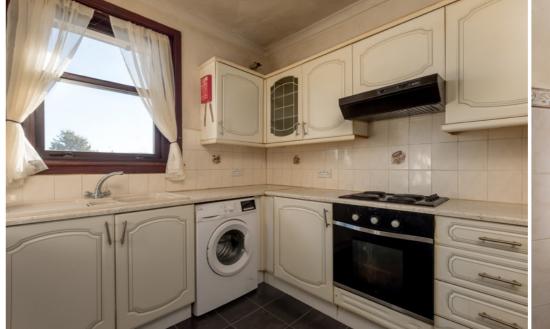

## **Features**

- Entrance Stairs
- Hall
- Livingroom
- Fitted Kitchen
- Bathroom
- Study
- Two double bedrooms
- Gas fired combination central heating
- Double glazing
- Generous storage
- Large private rear garden with additional area to the side.
- EPC Rating: C