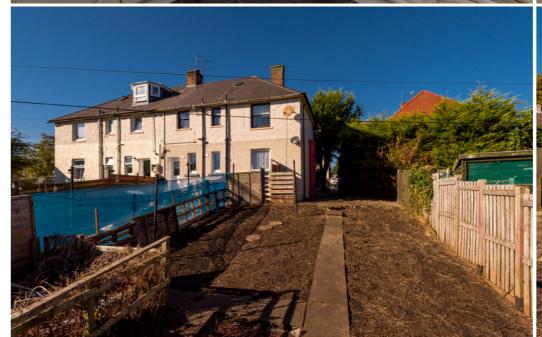

The subjects comprise a purpose built upper flatted villa which forms part of an established, quiet cul-de-sac comprising of similar type properties.

What appeals about this particular home is the extremely private and quiet aspect to both the front and rear, with wonderful open views across private gardens to the countryside beyond. Internally, this property does now require modernisation, which does give any purchaser the opportunity to create a home and investment to their own personal specification. The accommodation is bright and well proportioned, with a gas fired central heating boiler serving panelled radiators and an instant domestic hot water supply, complemented by double glazing. A pathway leads to the side entrance and garden area, with a generous enclosed private garden offering a superb outdoor space.

This property with its generous private garden is a superb blank canvas for any purchaser wishing a home in the historic town centre, close to all amenities.