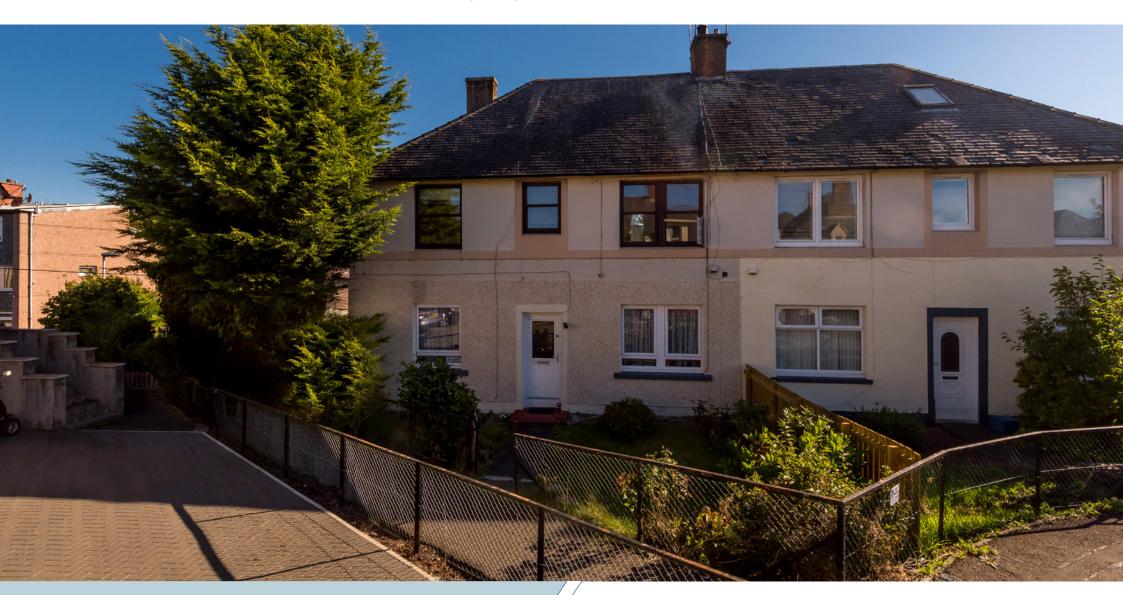

## 31 SHADEPARK GARDENS DALKEITH, EH22 1BX

Spacious and bright upper flatted villa, commanding an extremely quiet and private aspect in a small cul-de-sac with open views to the rear to the countryside beyond.

The subjects comprise a purpose built upper flatted villa which forms part of an established, quiet cul-de-sac comprising of similar type properties.

What appeals about this particular home is the extremely private and quiet aspect to both the front and rear, with wonderful open views across private gardens to the countryside beyond. Internally, this property does now require modernisation, which does give any purchaser the opportunity to create a home and investment to their own personal specification. The accommodation is bright and well proportioned, with a gas fired central heating boiler serving panelled radiators and an instant domestic hot water supply, complemented by double glazing. A pathway leads to the side entrance and garden area, with a generous enclosed private garden offering a superb outdoor space.