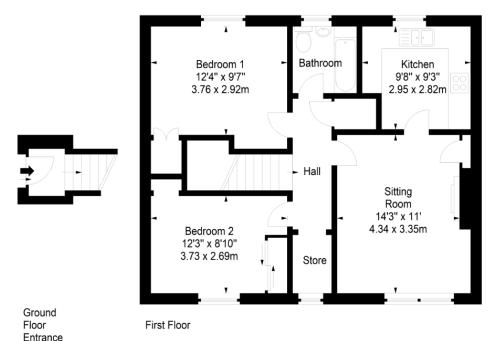

## **Features**

- Entrance Stairs
- Hall
- Livingroom
- Fitted Kitchen
- Bathroom
- Study
- Two double bedrooms
- Gas fired combination central heating
- Double glazing
- Generous storage
- Large private rear garden with additional area to the side.
- EPC Rating: C

## **Viewings**

By appointment, please telephone Ennova Estate Agents on 0131-662-1234

These particulars are intended to give a fair description of the property but their accuracy cannot be guaranteed, and they do not con-stitute or form part of an offer of contract. Intending purchasers must rely on their own inspection of the property. None of the above appliances/services have been tested by ourselves. We recommend purchasers arrange for a qualified person to check all appliance/services before legal commitment. Whilst every attempt has been made to ensure the accuracy of the floor plan contained here, measurements of doors, windows, rooms and any other items are approximate and no responsibility is taken for any error, omission, or mis-statement. This plan is for illustrative purposes only and should be used as such by any prospective purchaser. The services, systems and appliances shown have not been tested and no guarantee as to their operability or efficiency can be given.