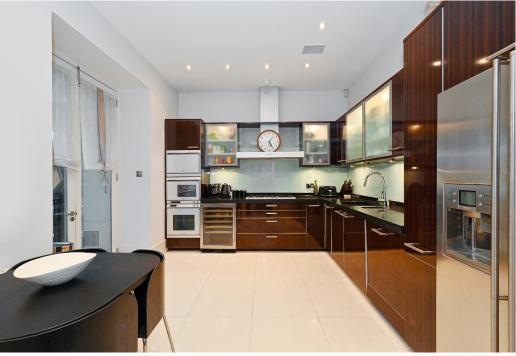

## WASHINGTON HOUSE, BASIL STREET, LONDON, SW3

A special three bedroom penthouse apartment with a secluded private terrace in a portered mansion block in the heart of Knightsbridge. Entered on the fifth floor (with lift) this sumptuous home offers a spacious entrance with vaulted ceilings and an office area, a double south facing reception room/dining room with double doors leading to an ornamental balcony, a modern kitchen with a breakfast table and balcony. All three double bedrooms provide en suite bathrooms or shower room, with the master bedroom being located on the sixth floor which leads onto a private roof terrace.