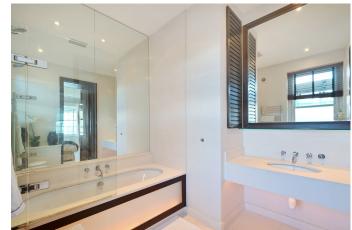

## WASHINGTON HOUSE, BASIL STREET, LONDON, SW3

A special three bedroom penthouse apartment with a secluded private terrace in a portered mansion block in the heart of Knightsbridge. Entered on the fifth floor (with lift) this sumptuous home offers a spacious entrance with vaulted ceilings and an office area, a double south facing reception room/dining room with double doors leading to an ornamental balcony, a modern kitchen with a breakfast table and balcony. All three double bedrooms provide en suite bathrooms or shower room, with the master bedroom being located on the sixth floor which leads onto a private roof terrace.

Entrance Hall/Study  $\cdot$  Reception Room/Dining Room  $\cdot$  Kitchen/Dining Room  $\cdot$  Master Bedroom with en suite Bathroom  $\cdot$  Two further bedrooms with en suites  $\cdot$  Store Room  $\cdot$  Lift  $\cdot$  Porter  $\cdot$  Roof Terrace  $\cdot$  EPC Rating E