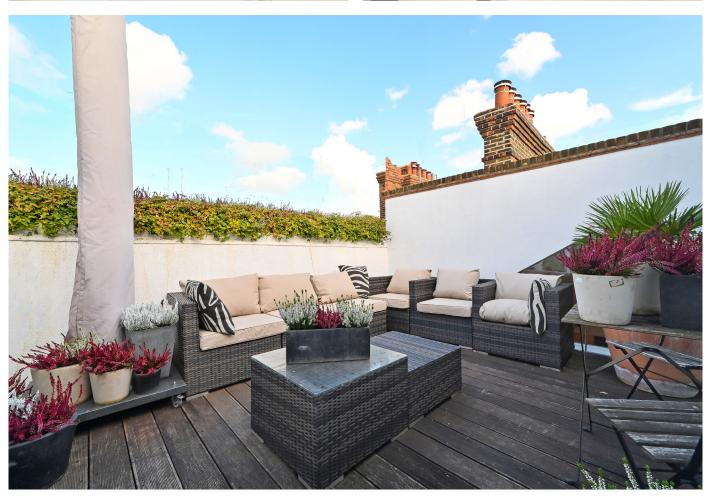

## WASHINGTON HOUSE, BASIL STREET, LONDON, SW3

A special three bedroom penthouse apartment with a secluded private terrace in a portered mansion block in the heart of Knightsbridge. Entered on the fifth floor (with lift) this sumptuous home offers a spacious entrance with vaulted ceilings and an office area, a double south facing reception room/dining room with double doors leading to an ornamental balcony, a modern kitchen with a breakfast table and balcony. All three double bedrooms provide en suite bathrooms or shower room, with the master bedroom being located on the sixth floor which leads onto a private roof terrace.

Entrance Hall/Study  $\cdot$  Reception Room/Dining Room  $\cdot$  Kitchen/Dining Room  $\cdot$  Master Bedroom with en suite Bathroom  $\cdot$  Two further bedrooms with en suites  $\cdot$  Store Room  $\cdot$  Lift  $\cdot$  Porter  $\cdot$  Roof Terrace  $\cdot$  EPC Rating E