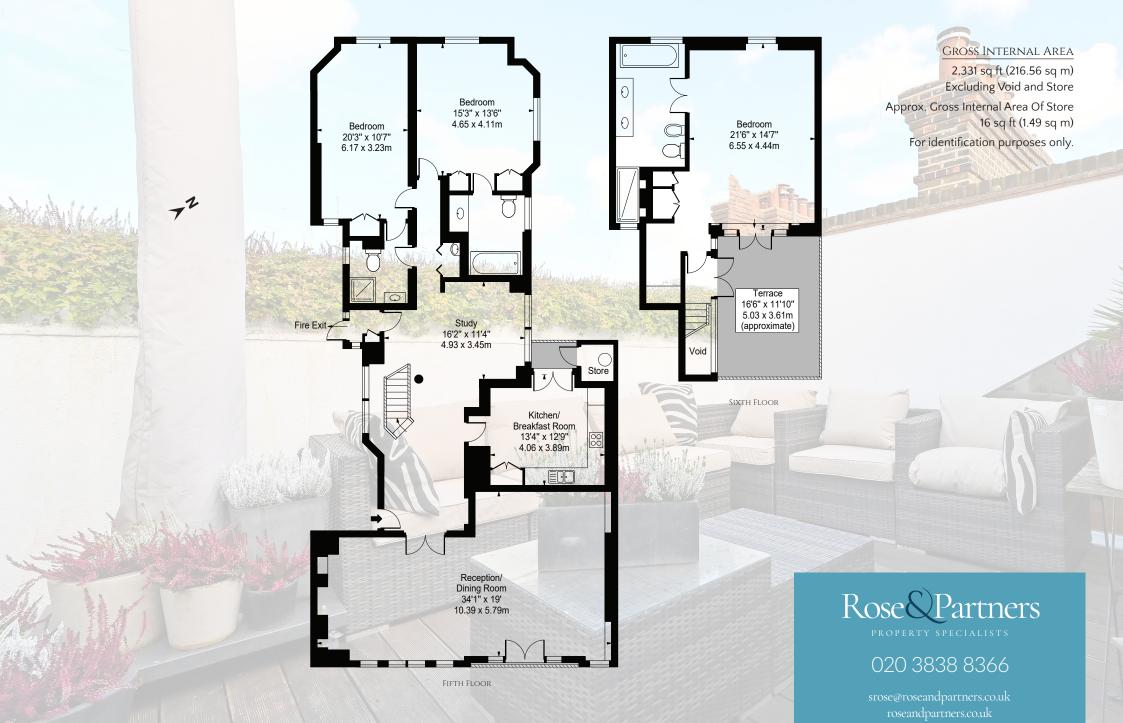

## WASHINGTON HOUSE, BASIL STREET, LONDON, SW3

A special three bedroom penthouse apartment with a secluded private terrace in a portered mansion block in the heart of Knightsbridge. Entered on the fifth floor (with lift) this sumptuous home offers a spacious entrance with vaulted ceilings and an office area, a double south facing reception room/dining room with double doors leading to an ornamental balcony, a modern kitchen with a breakfast table and balcony. All three double bedrooms provide en suite bathrooms or shower room, with the master bedroom being located on the sixth floor which leads onto a private roof terrace.

Entrance Hall/Study  $\cdot$  Reception Room/Dining Room  $\cdot$  Kitchen/Dining Room  $\cdot$  Master Bedroom with en suite Bathroom  $\cdot$  Two further bedrooms with en suites  $\cdot$  Store Room  $\cdot$  Lift  $\cdot$  Porter  $\cdot$  Roof Terrace  $\cdot$  EPC Rating E