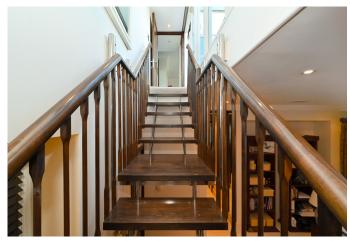

## WASHINGTON HOUSE, BASIL STREET, LONDON, SW3

A special three bedroom penthouse apartment with a secluded private terrace in a portered mansion block in the heart of Knightsbridge. Entered on the fifth floor (with lift) this sumptuous home offers a spacious entrance with vaulted ceilings and an office area, a double south facing reception room/dining room with double doors leading to an ornamental balcony, a modern kitchen with a breakfast table and balcony. All three double bedrooms provide en suite bathrooms or shower room, with the master bedroom being located on the sixth floor which leads onto a private roof terrace.