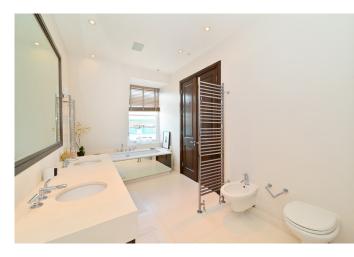

## WASHINGTON HOUSE, BASIL STREET, LONDON, SW3

A special three bedroom penthouse apartment with a secluded private terrace in a portered mansion block in the heart of Knightsbridge. Entered on the fifth floor (with lift) this sumptuous home offers a spacious entrance with vaulted ceilings and an office area, a double south facing reception room/dining room with double doors leading to an ornamental balcony, a modern kitchen with a breakfast table and balcony. All three double bedrooms provide en suite bathrooms or shower room, with the master bedroom being located on the sixth floor which leads onto a private roof terrace.

Entrance Hall/Study  $\cdot$  Reception Room/Dining Room  $\cdot$  Kitchen/Dining Room  $\cdot$  Master Bedroom with en suite Bathroom  $\cdot$  Two further bedrooms with en suites  $\cdot$  Store Room  $\cdot$  Lift  $\cdot$  Porter  $\cdot$  Roof Terrace  $\cdot$  EPC Rating E