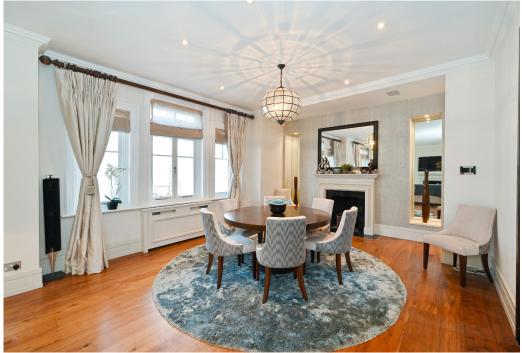

## WASHINGTON HOUSE, BASIL STREET, LONDON, SW3

A special three bedroom penthouse apartment with a secluded private terrace in a portered mansion block in the heart of Knightsbridge. Entered on the fifth floor (with lift) this sumptuous home offers a spacious entrance with vaulted ceilings and an office area, a double south facing reception room/dining room with double doors leading to an ornamental balcony, a modern kitchen with a breakfast table and balcony. All three double bedrooms provide en suite bathrooms or shower room, with the master bedroom being located on the sixth floor which leads onto a private roof terrace.