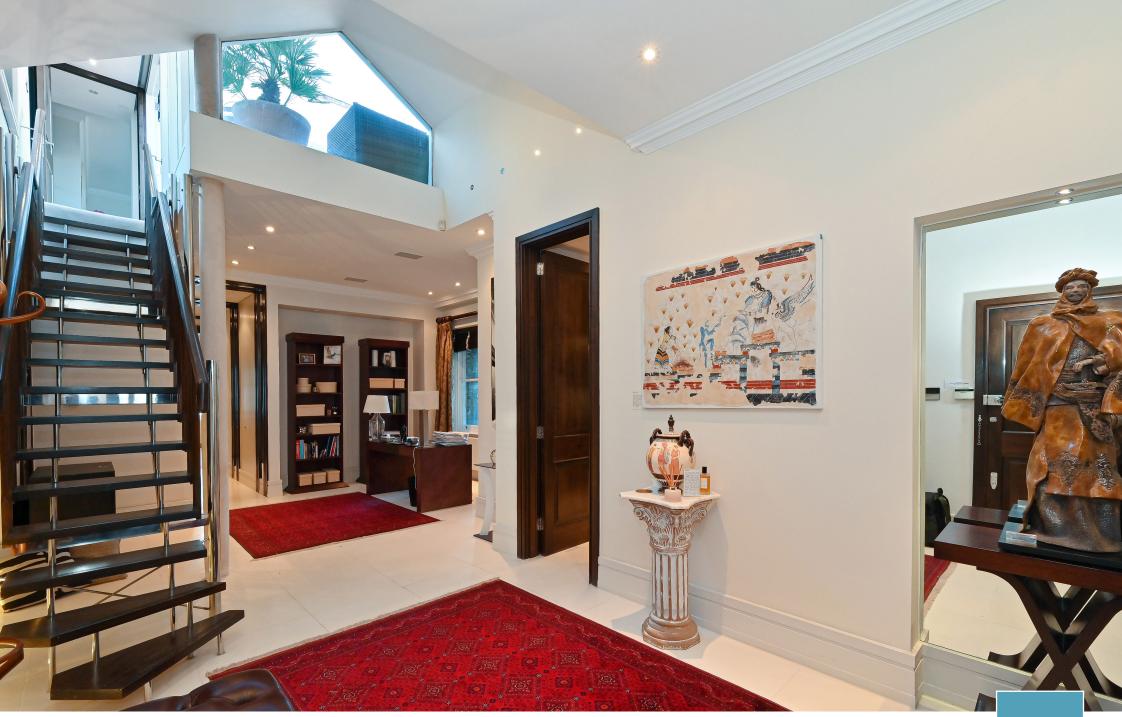

## WASHINGTON HOUSE, BASIL STREET, LONDON, SW3

A special three bedroom penthouse apartment with a secluded private terrace in a portered mansion block in the heart of Knightsbridge. Entered on the fifth floor (with lift) this sumptuous home offers a spacious entrance with vaulted ceilings and an office area, a double south facing reception room/dining room with double doors leading to an ornamental balcony, a modern kitchen with a breakfast table and balcony. All three double bedrooms provide en suite bathrooms or shower room, with the master bedroom being located on the sixth floor which leads onto a private roof terrace.