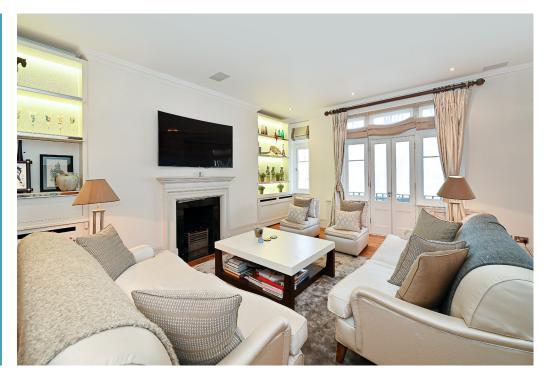

## WASHINGTON HOUSE, BASIL STREET, LONDON, SW3

A special three bedroom penthouse apartment with a secluded private terrace in a portered mansion block in the heart of Knightsbridge. Entered on the fifth floor (with lift) this sumptuous home offers a spacious entrance with vaulted ceilings and an office area, a double south facing reception room/dining room with double doors leading to an ornamental balcony, a modern kitchen with a breakfast table and balcony. All three double bedrooms provide en suite bathrooms or shower room, with the master bedroom being located on the sixth floor which leads onto a private roof terrace.