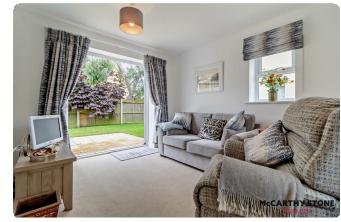

### Lounge / Dining Room

Bright and spacious lounge with the benefit of a dual aspect allowing lots of natural light in. The room provides ample space for dining and features French doors which lead onto the garden. Door to a storage cupboard.

#### Garden

Beautifully bright L shape garden with south and east facing aspect and side gate.