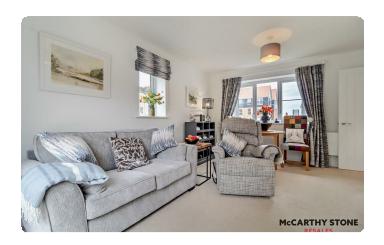

### Lounge / Dining Room

Bright and spacious lounge with the benefit of a dual aspect allowing lots of natural light in. The room provides ample space for dining and features French doors which lead onto the garden. Door to a storage cupboard.