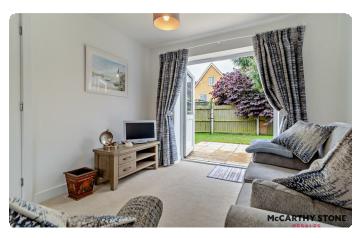

### Lounge / Dining Room

Bright and spacious lounge with the benefit of a dual aspect allowing lots of natural light in. The room provides ample space for dining and features French doors which lead onto the garden. Door to a storage cupboard.

#### Garden

Beautifully bright L shape garden with south and east facing aspect and side gate.