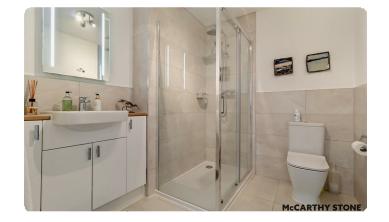

#### **Shower Room**

Suite comprising a double shower with glass sliding door and support rail, WC, vanity storage unit with wash basin and mirror above.