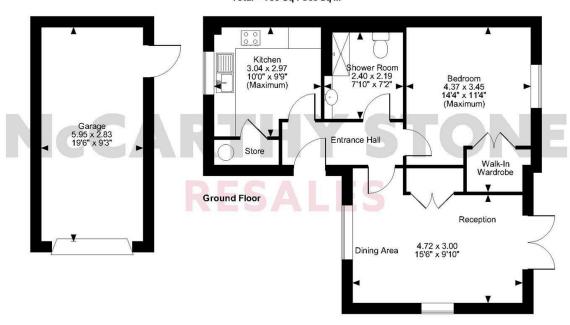

### McCarthy Stone Resales

Waveney Court, Waveney Place Approximate Gross Internal Area Main House = 554 Sq Ft/51 Sq M Garage = 181 Sq Ft/17 Sq M Total = 735 Sq Ft/68 Sq M

#### FOR ILLUSTRATIVE PURPOSES ONLY - NOT TO SCALE

The position & size of doors, windows, appliances and other features are approximate only.

© ehouse. Unauthorised reproduction prohibited. Drawing ref. dig/8607697/DST

#### Council Tax Band: A

This floor plan is not drawn to scale and is for illustrative purposes only. Any measurements, floor areas (including any total floor area), openings and orientation are approximate and for guidance only. McCarthy Stone Resales do not take liability for any error, omission or misstatement. All parties must rely on their own inspections. It should not be assumed that any furniture or fittings contained in the photographs are included in any sale. All details referring to time and distances to localities are approximate. Details regarding any common charges and other applicable fees are provided by the seller and should not be relied on without verification and further checks made through a solicitor/conveyancer. Please contact the Property Consultant for further information that Appliances (including central heating) have not been tested, therefore it cannot be assumed that they are in good working order. All interested parties are advised to check availability and make an appointment before travelling to view the property to avoid disappointment or wasted time or travel expenses. The details contained within this brochure are for information purposes only and do not form part of any agreement. All purchases will be subject to contract terms. © All artwork (photos and floorplans) and written content are the sole property and copyright of McCarthy & Stone Resales Limited and are legally protected by UK & International copyright laws. Under no circumstance may you download, reproduce, publish or distribute any content for commercial purposes, without prior written permission from McCarthy Stone Resales. Unauthorised duplication or usage for commercial purposes is prohibited by the Copyright law and will be prosecuted.

#### Entrance Hall

Front door leads to the entrance hall doors lead to the lounge, bedroom, kitchen and shower room.

### Lounge / Dining Room

Bright and spacious lounge with the benefit of a dual aspect allowing lots of natural light in. The room provides ample space for dining and features French doors which lead onto the garden. Door to a storage cupboard.

#### Kitchen

A modern fitted kitchen with a range of base and wall units with under counter lighting. Window sits above a single sink unit with drainer and mixer tap. Integrated waist height (for minimal bend) electric oven has space above for microwave, and ceramic four ringed hob with extractor hood above. Integral fridge / freezer and free standing washing machine. Door leads to storage room.

### Bedroom

Double south facing bedroom with garden outlook with the benefit of a door leading to a walk in wardrobe.

#### **Shower Room**

Suite comprising a double shower with glass sliding door and support rail, WC, vanity storage unit with wash basin and mirror above.