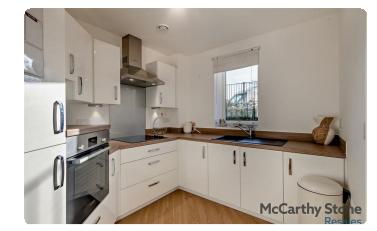

#### Kitchen

Fully fitted modern kitchen with white high gloss low and eye level units and drawers with roll top work surfaces above. The inset sink with mono lever tap and drainer sits below the window with blind. Electric waist height oven (for minimal bend) has space above for a microwave and four ring hob with extractor hood above. Integral fridge/freezer. Ceiling light, tiled flooring and electric sockets.