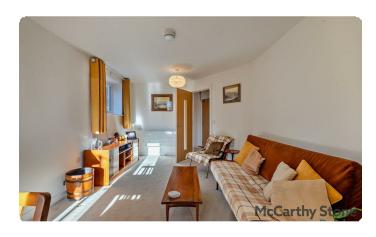

#### Lounge

The bright and airy lounge has the benefit of a dual aspect with sunny south and west positioning, incorporating a French door leading onto a patio area. The spacious room allows ample space for dining. TV and telephone point, raised electric power sockets and two ceiling light points. Part glazed door leading to the separate kitchen.