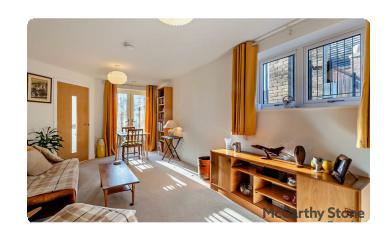

#### Lounge

The bright and airy lounge has the benefit of a dual aspect with sunny south and west positioning, incorporating a French door leading onto a patio area. The spacious room allows ample space for dining. TV and telephone point, raised electric power sockets and two ceiling light points. Part glazed door leading to the separate kitchen.