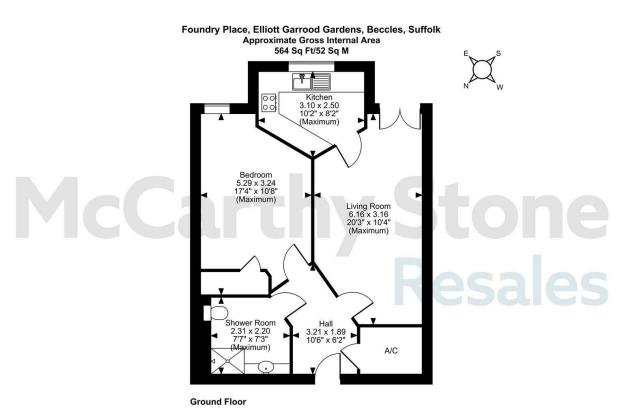

#### FOR ILLUSTRATIVE PURPOSES ONLY - NOT TO SCALE

The position & size of doors, windows, appliances and other features are approximate only.

© ehouse. Unauthorised reproduction prohibited, Drawing ref. dig/8632750/JRD

#### Council Tax Band: C

This floor plan is not drawn to scale and is for illustrative purposes only. Any measurements, floor areas (including any total floor area), openings and orientation are approximate and for guidance only. McCarthy Stone Resales do not take liability for any error, omission or misstatement. All parties must rely on their own inspections. It should not be assumed that any furniture or fittings contained in the photographs are included in any sale. All details referring to time and distances to localities are approximate. Details regarding any common charges and other applicable fees are provided by the seller and should not be relied on without verification and further checks made through a solicitor/conveyancer. Please contact the Property Consultant for further information that Appliances (including central heating) have not been tested, therefore it cannot be assumed that they are in good working order. All interested parties are advised to check availability and make an appointment before travelling to view the property to avoid disappointment or wasted time or travel expenses. The details contained within this brochure are for information purposes only and do not form part of any agreement. All purchases will be subject to contract terms. © All artwork (photos and floorplans) and written content are the sole property and copyright of McCarthy & Stone Resales Limited and are legally protected by UK & International copyright laws. Under no circumstance may you download, reproduce, publish or distribute any content for commercial purposes, without prior written permission from McCarthy Stone Resales. Unauthorised duplication or usage for commercial purposes is prohibited by the Copyright law and will be prosecuted.

#### **Apartment Overview**

McCarthy Stone Resales are proud to bring to the market this well presented one bedroom apartment situated on the ground floor with a patio area. The apartment benefits from a dual aspect lounge offering south and west outlook as well as modern features including walk in wardrobe and walk in shower. Allocated car parking space. \*Viewings advised\*

#### **Entrance Hall**

Front door with spy hole leads to the large entrance hall - the 24hour Tunstall emergency response pull cord system is situated in the hall. From the hallway there are two large storage / airing cupboards. Illuminated light switches, smoke detector, apartment security door entry system with intercom. Raised electric power sockets, decorative ceiling light and fitted carpets. Doors leading to the lounge, bedroom and wet room.

#### Lounge

The bright and airy lounge has the benefit of a dual aspect with sunny south and west positioning, incorporating a French door leading onto a patio area. The spacious room allows ample space for dining. TV and telephone point, raised electric power sockets and two ceiling light points. Part glazed door leading to the separate kitchen.

#### Kitchen

Fully fitted modern kitchen with white high gloss low and eye level units and drawers with roll top work surfaces above. The inset sink with mono lever tap and drainer sits below the window with blind. Electric waist height oven (for minimal bend) has space above for a microwave and four ring hob with extractor hood above. Integral fridge/freezer. Ceiling light, tiled flooring and electric sockets.

#### **Bedroom**

Spacious south facing bedroom with the benefit of a large walk in wardrobe with lots of storage space. TV and telephone point, raised electric power sockets, central ceiling light and electric heater.

#### Wet Room

Modern purpose built wet room with a walk in shower unit with grab rails and curtain. WC. Wash hand basin with vanity unit storage cupboard and wall mounted mirror with built in light above. Heated towel rail and tiled flooring