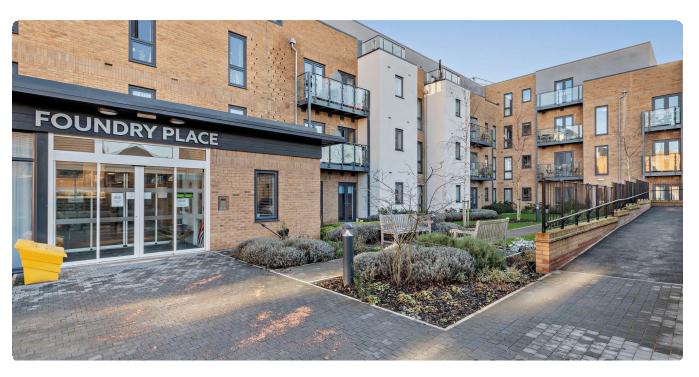

### **6 Foundry Place**

Off the Gosford Road, Beccles, NR34 9SQ

### Asking price £250,000 Leasehold

A beautifully presented one bedroom SOUTH FACING apartment situated on the GROUND floor with a patio area and ALLOCATED CAR PARKING SPACE. The apartment is located within the POPULAR MCCARTHY STONE retirement living plus development offering onsite restaurant and 24/7 staffing.

Located at the former Ingate Ironworks on Gosford Road, Beccles, Suffolk, this gorgeous new Retirement Living PLUS development comprises of 55 one and two bedroom retirement apartments for sale - or for rent - exclusive to the over 70s. Foundry Place is located right in the heart of the charming town centre, with a train station very close by, as well as the pretty River Waveney - ideal for picturesque afternoon strolls and tranquil boat trips.