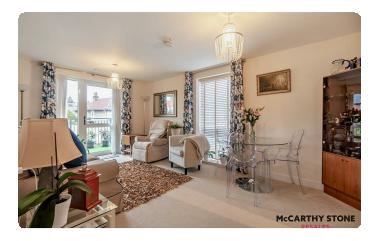

#### Living Room with Balcony

Bright and spacious dual aspect living room with large floor to ceiling window. Ample space for a dining area. Balcony overlooking the garden.