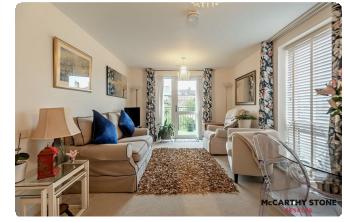

#### Living Room with Balcony

Bright and spacious dual aspect living room with large floor to ceiling window. Ample space for a dining area. Balcony overlooking the garden.