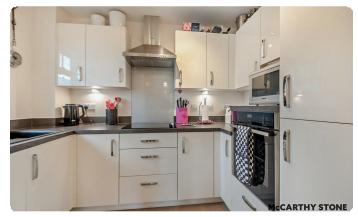

#### Kitchen

A modern kitchen with high gloss finish and a black composite sink, which sits beneath the window. Electric oven at waist-height and ceramic hob with extractor hood. Integrated fridge/freezer and dishwasher. Everything is laid out to make cooking and cleaning as effortless as possible.