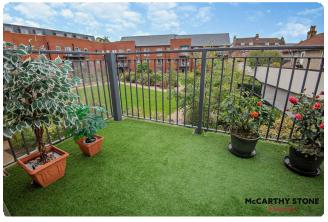

#### Living Room with Balcony

Bright and spacious dual aspect living room with large floor to ceiling window. Ample space for a dining area. Balcony overlooking the garden.