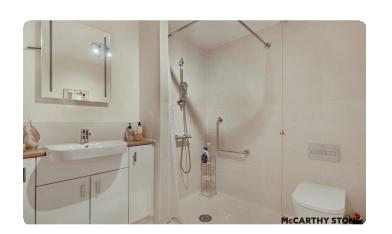

#### Shower room

Walk-in easy-access shower with a glazed screen. Vanity wash-basin with storage cupboard below and work

## 2 Bed | £460,000

over. Heated ladder radiator, ceiling spot light fitting, extensively tiled walls and fully tiled floor.