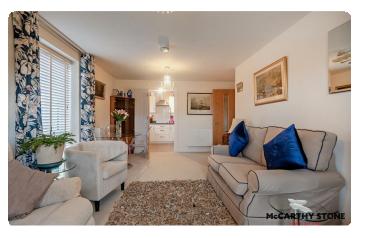

#### Living Room with Balcony

Bright and spacious dual aspect living room with large floor to ceiling window. Ample space for a dining area. Balcony overlooking the garden.

#### Kitchen

A modern kitchen with high gloss finish and a black composite sink, which sits beneath the window. Electric oven at waist-height and ceramic hob with extractor hood. Integrated fridge/freezer and dishwasher. Everything is laid out to make cooking and cleaning as effortless as possible.