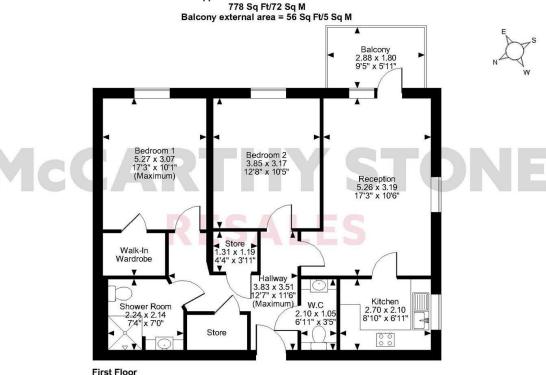

#### Monument Place, Endless Street, Salisbury Approximate Gross Internal Area

#### FOR ILLUSTRATIVE PURPOSES ONLY - NOT TO SCALE

The position & size of doors, windows, appliances and other features are approximate only. © ehouse. Unauthorised reproduction prohibited. Drawing ref. dig/8622779/JPN

#### **Entrance Hall**

Front door with spy hole opens into the entrance hall, with; door to good sized storage and utility room, illuminated light switches and wall mounted emergency response system. Doors lead to the living room, bedroom and shower room.

#### Living Room with Balcony

Bright and spacious dual aspect living room with large floor to ceiling window. Ample space for a dining area. Balcony overlooking the garden.

#### Kitchen

A modern kitchen with high gloss finish and a black composite sink, which sits beneath the window. Electric oven at waist-height and ceramic hob with extractor hood. Integrated fridge/freezer and dishwasher. Everything is laid out to make cooking and cleaning as effortless as possible.

#### Master Bedroom

A spacious double bedroom with walk in wardrobe that has plenty of hanging space. Full height double glazed window providing plenty of natural light.

#### **Bedroom Two**

Spacious second bedroom with double glazed window looking onto the gardens.

#### Shower room

Walk-in easy-access shower with a glazed screen. Vanity wash-basin with storage cupboard below and work

## 2 Bed | £460,000

over. Heated ladder radiator, ceiling spot light fitting, extensively tiled walls and fully tiled floor.