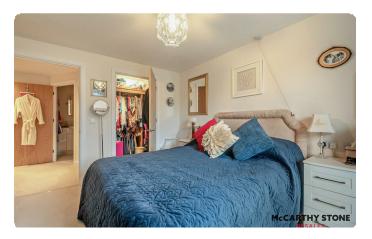

#### Master Bedroom

A spacious double bedroom with walk in wardrobe that has plenty of hanging space. Full height double glazed window providing plenty of natural light.