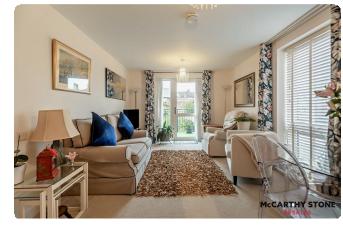

# Living Room with Balcony

Bright and spacious dual aspect living room with large floor to ceiling window. Ample space for a dining area. Balcony overlooking the garden.