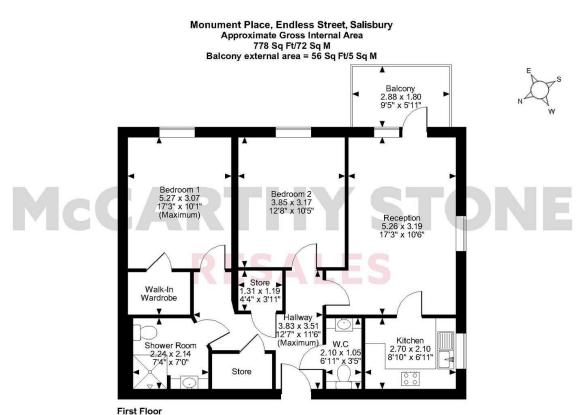

### **Entrance Hall**

Front door with spy hole opens into the entrance hall, with; door to good sized storage and utility room, illuminated light switches and wall mounted emergency response system. Doors lead to the living room, bedroom and shower room.

# Living Room with Balcony

Bright and spacious dual aspect living room with large floor to ceiling window. Ample space for a dining area. Balcony overlooking the garden.

### Kitchen

A modern kitchen with high gloss finish and a black composite sink, which sits beneath the window. Electric oven at waist-height and ceramic hob with extractor hood. Integrated fridge/freezer and dishwasher. Everything is laid out to make cooking and cleaning as effortless as possible.

# Master Bedroom

A spacious double bedroom with walk in wardrobe that has plenty of hanging space. Full height double glazed window providing plenty of natural light.

# **Bedroom Two**

Spacious second bedroom with double glazed window looking onto the gardens.

#### Shower room

Walk-in easy-access shower with a glazed screen. Vanity wash-basin with storage cupboard below and work

# 2 Bed | £460,000

over. Heated ladder radiator, ceiling spot light fitting, extensively tiled walls and fully tiled floor.