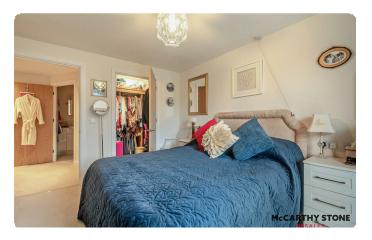

# Master Bedroom

A spacious double bedroom with walk in wardrobe that has plenty of hanging space. Full height double glazed window providing plenty of natural light.