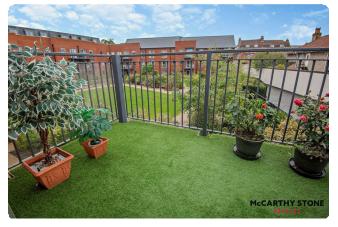

# Living Room with Balcony

Bright and spacious dual aspect living room with large floor to ceiling window. Ample space for a dining area. Balcony overlooking the garden.