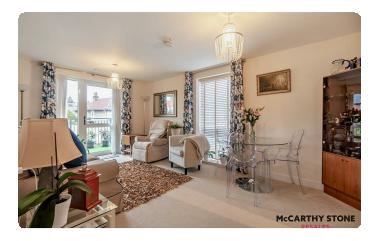

# Living Room with Balcony

Bright and spacious dual aspect living room with large floor to ceiling window. Ample space for a dining area. Balcony overlooking the garden.