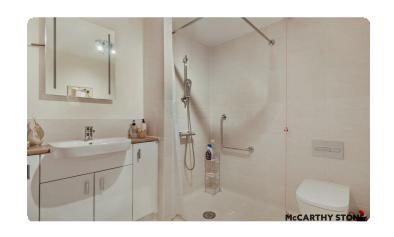

#### Shower room

Walk-in easy-access shower with a glazed screen. Vanity wash-basin with storage cupboard below and work

# 2 Bed | £460,000

over. Heated ladder radiator, ceiling spot light fitting, extensively tiled walls and fully tiled floor.