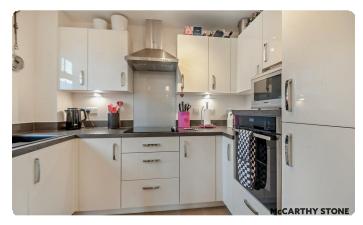

### Kitchen

A modern kitchen with high gloss finish and a black composite sink, which sits beneath the window. Electric oven at waist-height and ceramic hob with extractor hood. Integrated fridge/freezer and dishwasher. Everything is laid out to make cooking and cleaning as effortless as possible.