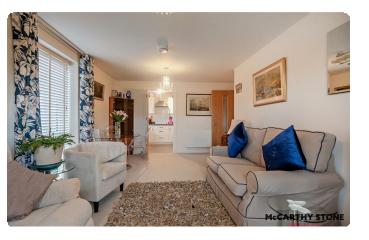

# Living Room with Balcony

Bright and spacious dual aspect living room with large floor to ceiling window. Ample space for a dining area. Balcony overlooking the garden.