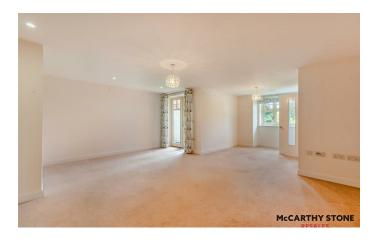

# LIVING ROOM

A wonderfully spacious and very well presented living/dining room with patio door giving access to a great balcony. There are two ceiling light points, power points and TV & telephone points. A partially glazed door leads into the separate kitchen.