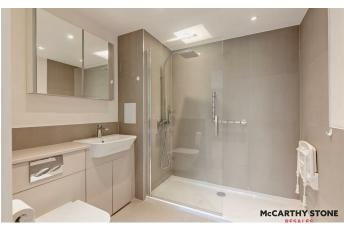

### **EN-SUITE**

A practical wet room with partially tiled walls, tiled flooring, a walk-in shower with anti-slip floor tiles, glass shower-screen and over head and hand-held shower heads, toilet with concealed cistern, vanity unit with sink and mirror above, a heated towel rail and ceiling spot lights.

### SHOWER ROOM

A luxurious shower room with partially tiled walls, tiled flooring, a walk-in shower unit with over head and hand-held shower heads and glass shower-screen. Toilet with concealed cistern, vanity unit with sink and mirror above, heated towel rail and ceiling spot lights.