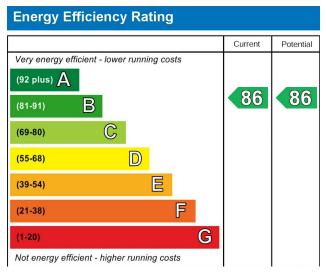

# Walmsley Place, Saxby Road, Bishops Waltham, Southampton Approximate Gross Internal Area 899 Sq Ft/84 Sq M Balcony external area = 25 Sq Ft/2 Sq M V Sitting Room 7,64 x 5.63 7,10\* x 73\* Bedroom 2 3,32 x 2.79 10\*11\* x 92\* Principal Bedroom 3,37 x 3.00 13\*0\* x 9\*10\* Shower Room 2,13 x 1.71 70\* x 57\* (Meximum) Store Walk-In Wardrobe

FOR ILLUSTRATIVE PURPOSES ONLY - NOT TO SCALE

The position & size of doors, windows, appliances and other features are approximate only.

© ehouse. Unauthorised reproduction prohibited. Drawing ref. dig/8601526/JLW

# **COUNCIL TAX BAND: D**





# **McCARTHY STONE**

# **RESALES**

This floor plan is not drawn to scale and is for illustrative purposes only. Any measurements, floor areas (including any total floor area), openings and orientation are approximate and for guidance only. McCarthy Stone Resales do not take liability for any error, omission or misstatement. All parties must rely on their own inspections. It should not be assumed that any furniture or fittings contained in the photographs are included in any sale. All details referring to time and distances to localities are approximate. Details regarding any common charges and other applicable fees are provided by the seller and should not be relied on without verification and further checks made through a solicitor/conveyancer. Please contact the Property Consultant f