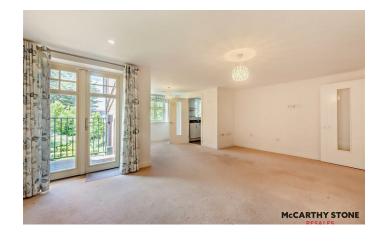

# LIVING ROOM

A wonderfully spacious and very well presented living/dining room with patio door giving access to a great balcony. There are two ceiling light points, power points and TV & telephone points. A partially glazed door leads into the separate kitchen.