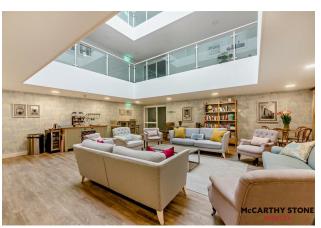

# **WALMSLEY PLACE**

Walmsley Place is a purpose built for the over 55s and offers 32 contemporary two bedroom apartments and three luxury two bedroom cottages for the discerning homeowner in a unique location on the edge of the charming, yet traditional, medieval town of Bishops Waltham. These spacious luxury apartments feature walk in wardrobes, two shower rooms, close proximity to traditional shops, restaurants, doctors surgery and all basic amenities.

There are 32 luxury two bedroom apartments with a relaxing communal Atrium area and integrated living and dining areas with modern kitchens, Walmsley place is the perfect place for your retirement.

Each apartment features spacious master bedrooms with ensuites and underfloor heating. Emergency call and door entry system situated in the Hall. There is allocated parking and private access to beautifully maintained landscaped gardens. Bishops Waltham Abbey ruins can be found within walking distance of the development and it is only a 15 minute drive to Winchester from Walmsley Place.