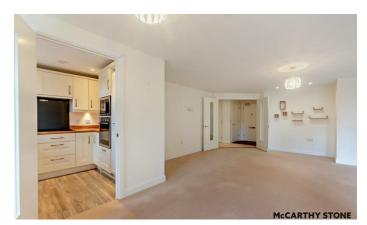

# LIVING ROOM

A wonderfully spacious and very well presented living/dining room with patio door giving access to a great balcony. There are two ceiling light points, power points and TV & telephone points. A partially glazed door leads into the separate kitchen.

### KITCHEN

Fully fitted modern shaker style kitchen with fitted cupboard doors and wooden work surfaces. Integrated appliances include; microwave, high level oven, ceramic four ringed hob, stainless steel sink with chrome mixer tap under a window. Bosch slimline dishwasher. Finished with wood effect flooring, undercounter lighting and ceiling spot lights.