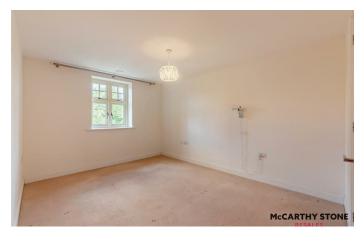

# MASTER BEDROOM

A generous sized double bedroom with TV and phone point, power points and ceiling lights. Further benefitting from a large walk-in wardrobe fitted with hanging rails and drawers and a separate en-suite shower room.

# **SECOND BEDROOM**

Spacious second bedroom with a built-in wardrobe with mirror sliding doors, power points and a TV point.