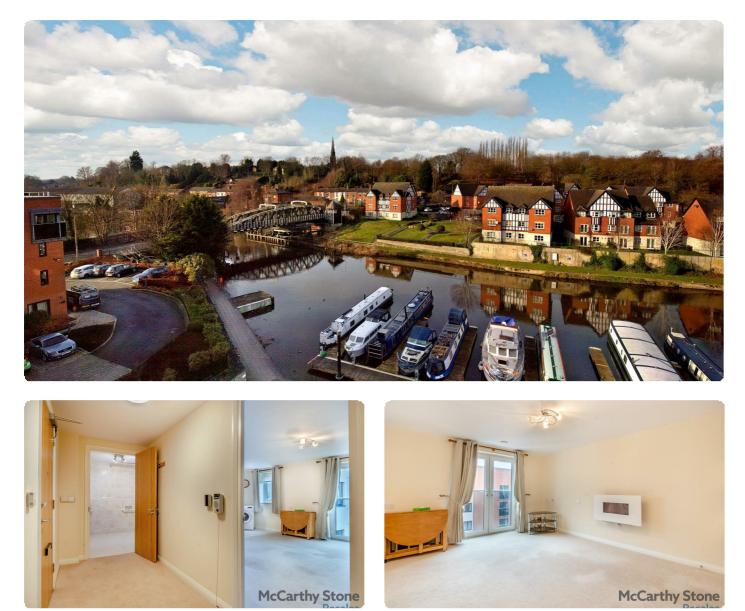

# Asking price £110,000 Leasehold

A ONE BEDROOM THIRD FLOOR APARTMENT - close to the lift - with side RIVER VIEW in this MCCARTHY STONE RETIREMENT LIVING PLUS DEVELOPMENT on CHESTER WAY, part of the RIVER WEAVER NORTHWICH MARINA COMPLEX. The communal facilities on offer within this development include; an IN-HOUSE RESTAURANT, Homeowners social lounge and a STUNNING ROOF TERRACE. A wide range of Northwich centre local amenities in easy reach.