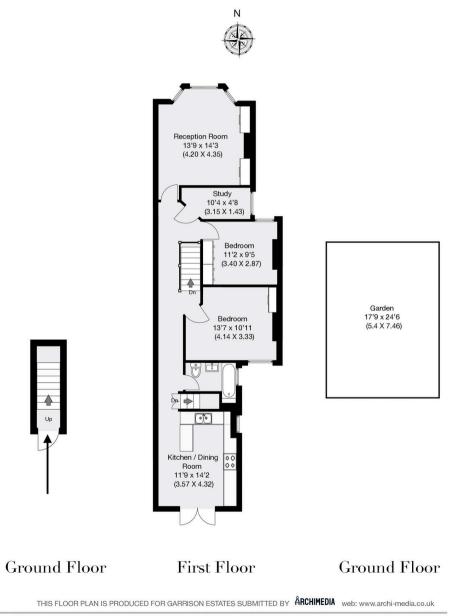

## 118b Holland Road

Willesden Junction, London

Superb first floor apartment with two double bedrooms, additional office space, kitchen / diner and private south facing garden Council Tax band: D

Tenure: Leasehold

EPC Energy Efficiency Rating: D

EPC Environmental Impact Rating: G

Holland Road, London, NW10

Approximate Gross Internal Area 84.3 sqm / 907 sqft

Whilst every attempt has been made to ensure the accuracy of the floor plan contained here, measurements of doors, windows and rooms are approximate and no responsibility is taken for any error, omission or misstatement These plans are for representation purposes only and should be used as such by any prospective buyer or lease. Specifically no guarante is given in the mass thermal floor area of the property dupted on this plans and any figures given is initial guidance on volt and should be traded to the raid of such and any figures given is initial guidance only and should be traded as such by any prospective buyer or lease. Specifically no guarante is given in the single strategies of the property dupted on the prospective buyers in the single strategies and any figures given is initial guidance on the raid strategies and any figures given is initial guidance on the raid as such and any figures given is initial guidance on the raid strategies of the prospective buyer or lease. Specifically no guarante is given is finitel guidance on the raid of the prospective buyer or lease. Specifically no guarante is given is finitel guidance on the raid strategies given is finitely given is finitely given is finitely given is given i