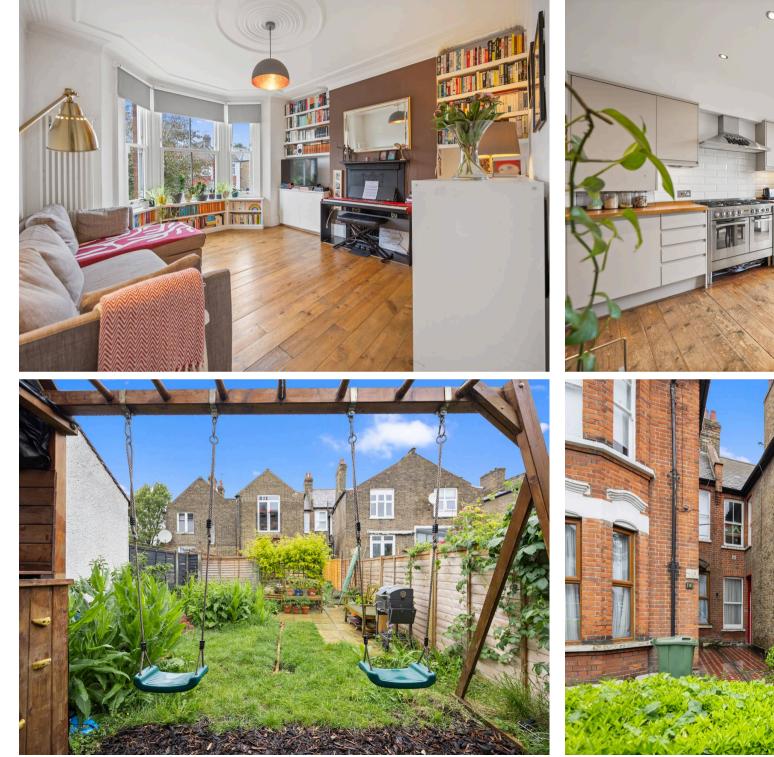

## 118b Holland Road

Willesden Junction, London

Superb first floor apartment with two double bedrooms, additional office space, kitchen / diner and private south facing garden Council Tax band: D

Tenure: Leasehold