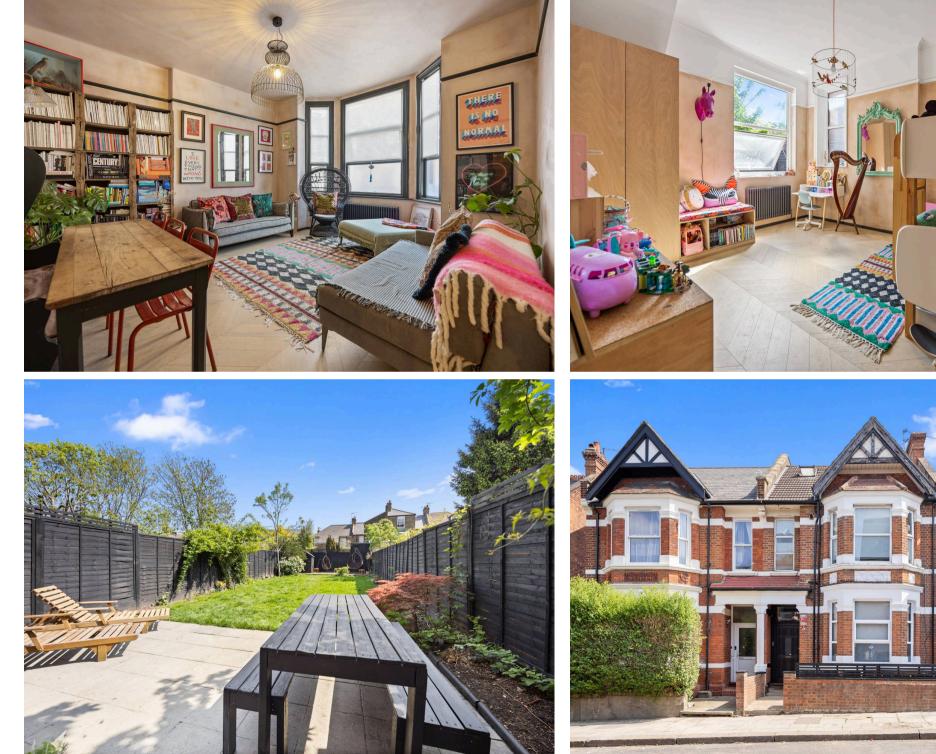

## 45a Harlesden Gardens

Harlesden, London

Stunning garden apartment with side access. Chain free. Council Tax band: C

Tenure: Leasehold

EPC Energy Efficiency Rating: D

EPC Environmental Impact Rating: G

Harlesden Gardens, London, NW10