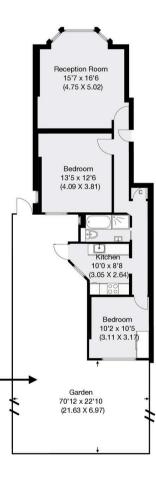

Approximate Gross Internal Area 67.3 sqm / 724 sqft

## Ground Floor

THIS FLOOR PLAN IS PRODUCED FOR GARRISON ESTATES SUBMITTED BY ARCHIMEDIA web: www.archi-media.co.uk

Whilst every attempt has been made to ensure the accuracy of the floor plan contained here, measurements of doors, windows and rooms are approximate and no responsibility is taken for any error, omission or misstatement These plans are for representation purposes only and should be used as such by any prospective buyer or lease. Specifically no guarantee is given on the gross infernal floor are or the property of quoted on this plan and any figures given is initial guidance on only and should be traded as text.