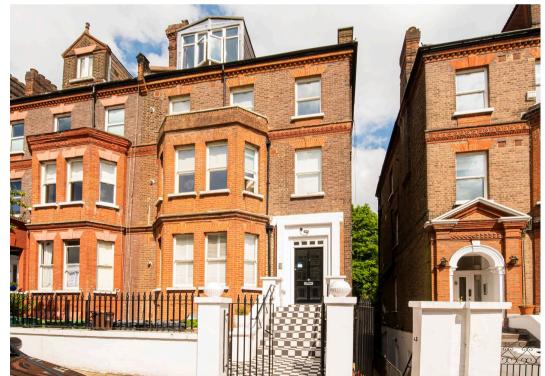

## 28 Frognal

## Hampstead, London

Immaculate top floor studio in period building with bright interior, modern bathroom, wooden flooring, and tranquil surroundings. Council Tax band: C

Tenure: Leasehold

EPC Energy Efficiency Rating: D