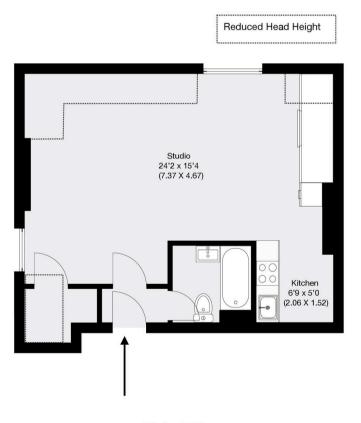

EPC Environmental Impact Rating: D

Frognal, London, NW3

Approximate Gross Internal Area 41.2 sqm / 443 sqft

THIS FLOOR PLAN IS PRODUCED FOR GARRISON ESTATES SUBMITTED BY ARCHIMEDIA web: www.archi-media.co.uk

Whilst every attempt has been made to ensure the accuracy of the floor plan contained here, measurements of doors, windows and rooms are approximate and no responsibility is taken for any error, omission or misstatement These plans are for representation purposes only and should be used as such by any prospective buyer or lease. Specifically no guarante is given in the mass thermal floor area of the property if quoted on this plan and any figures given is initial guidance on volt and should be traded to trade at the trade as such.