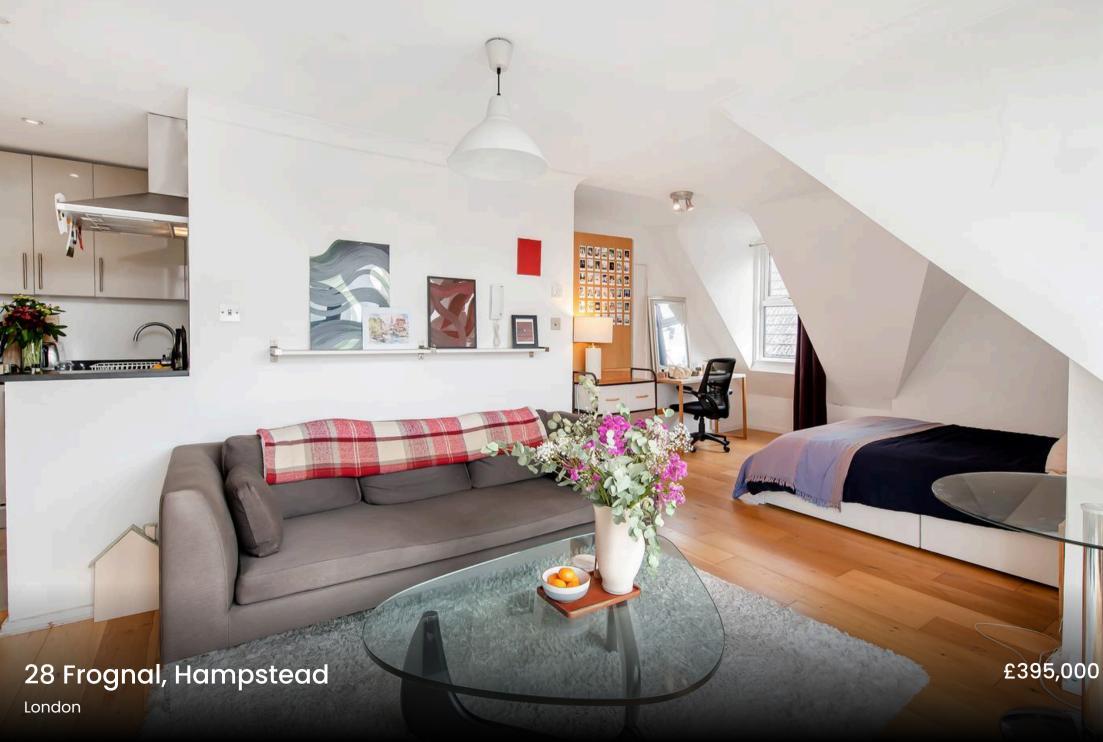

## 28 Frognal

## Hampstead, London

Immaculate top floor studio in period building with bright interior, modern bathroom, wooden flooring, and tranquil surroundings. Council Tax band: C

Tenure: Leasehold

EPC Energy Efficiency Rating: D