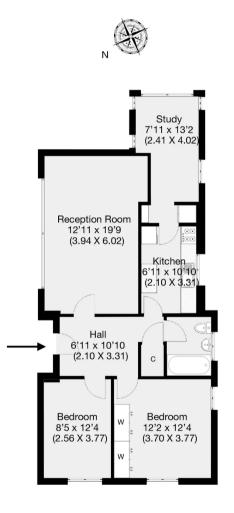

Tenure: Leasehold

Willesden Lane, London, NW6

Approximate Gross Internal Area 79 sqm / 850 sqft

## Ground Floor

THIS FLOOR PLAN IS PRODUCED FOR GARRISON ESTATES SUBMITTED BY ARCHIMEDIA web: www.archi-media.co.uk

Whilst every attempt has been made to ensure the accuracy of the floor plan contained here, measurements of doors, windows and norms are approximate and no responsibility is taken for any error, omission or misstatement. These plans are for representation purposes only and should be used as such by any prospective buyer or lease. Specifically no guarantee is given on the gross internal floor area of the property if upded on this plan and any figures given is initial guidance only and should be treaded as such.