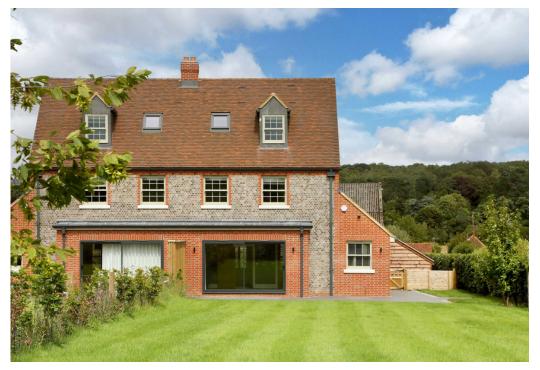

#### DESCRIPTION

This property boasts an impressive amount of space, featuring a spacious open-plan dining kitchen and family room, a utility area, and a separate formal reception room. On the first floor, you'll find three double bedrooms, including one with an ensuite, along with a generously sized family bathroom.

Spanning three floors, the principal bedroom occupies the entire top floor and includes a luxurious ensuite bathroom. Designed with meticulous attention to detail, the house features high-quality fittings that blend modernity with the quaint appeal of a traditional farm cottage. Surrounded by picturesque open fields, the location offers a peaceful retreat conveniently situated between Amersham and Chalfont St. Giles.

Externally, the property includes a shared driveway, a triple carport, and allocated parking for 2-3 vehicles.

••Disclaimer: Please note that the photos displayed are of the neighbouring property, which shares the same specifications and similar layout as this listing. The floorplan is of the property being listed.