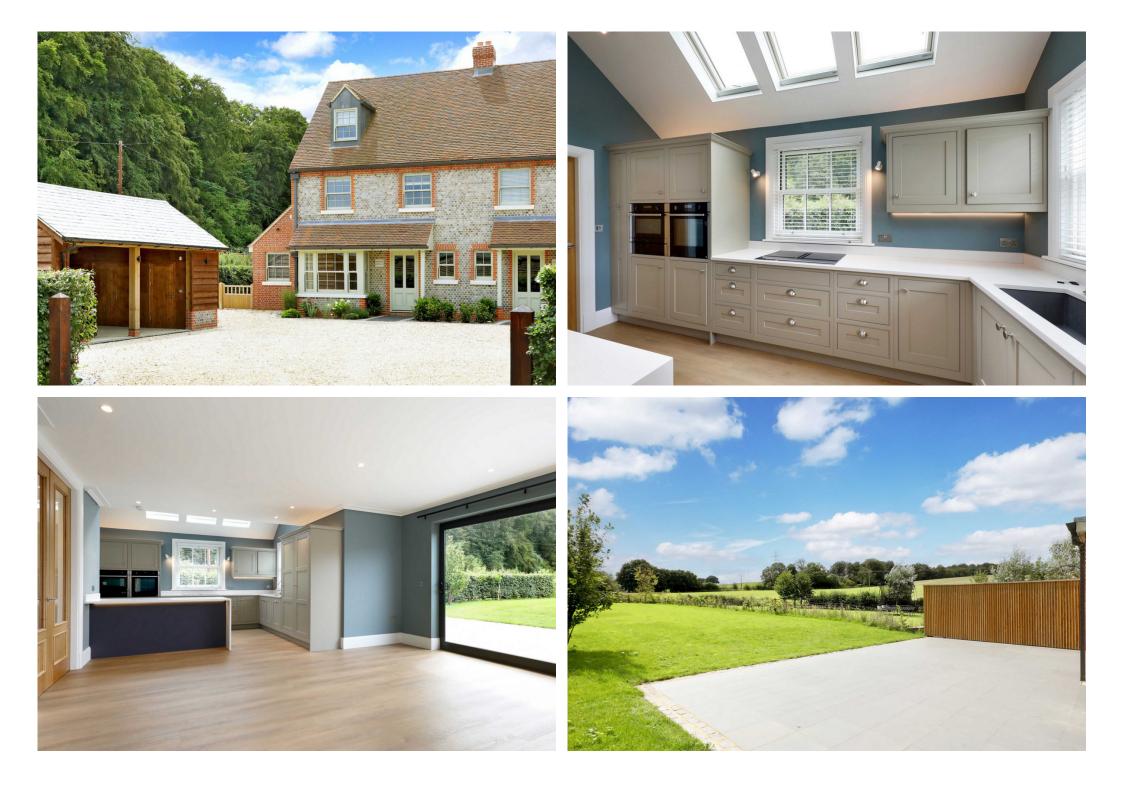

#### DESCRIPTION

This property boasts an impressive amount of space, featuring a spacious open-plan dining kitchen and family room, a utility area, and a separate formal reception room. On the first floor, you'll find three double bedrooms, including one with an ensuite, along with a generously sized family bathroom.

Spanning three floors, the principal bedroom occupies the entire top floor and includes a luxurious ensuite bathroom. Designed with meticulous attention to detail, the house features high-quality fittings that blend modernity with the quaint appeal of a traditional farm cottage. Surrounded by picturesque open fields, the location offers a peaceful retreat conveniently situated between Amersham and Chalfont St. Giles.

Externally, the property includes a shared driveway, a triple carport, and allocated parking for 2-3 vehicles.

••Disclaimer: Please note that the photos displayed are of the neighbouring property, which shares the same specifications and similar layout as this listing. The floorplan is of the property being listed.