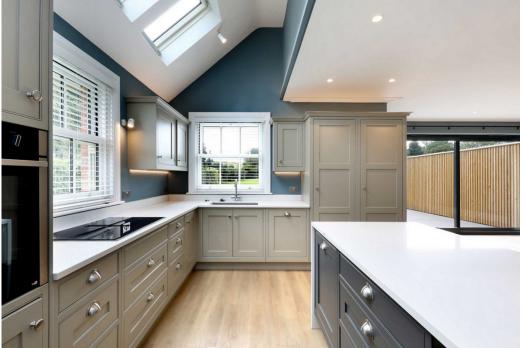

#### DESCRIPTION

This property boasts an impressive amount of space, featuring a spacious open-plan dining kitchen and family room, a utility area, and a separate formal reception room. On the first floor, you'll find three double bedrooms, including one with an ensuite, along with a generously sized family bathroom.

Spanning three floors, the principal bedroom occupies the entire top floor and includes a luxurious ensuite bathroom. Designed with meticulous attention to detail, the house features high-quality fittings that blend modernity with the quaint appeal of a traditional farm cottage. Surrounded by picturesque open fields, the location offers a peaceful retreat conveniently situated between Amersham and Chalfont St. Giles.