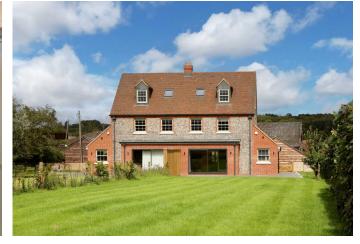

Spanning three floors, the principal bedroom occupies the entire top floor and includes a luxurious ensuite bathroom. Designed with meticulous attention to detail, the house features high-quality fittings that blend modernity with the quaint appeal of a traditional farm cottage. Surrounded by picturesque open fields, the location offers a peaceful retreat conveniently situated between Amersham and Chalfont St. Giles.

Externally, the property includes a shared driveway, a triple carport, and allocated parking for 2-3 vehicles.

••Disclaimer: Please note that the photos displayed are of the neighbouring property, which shares the same specifications and similar layout as this listing. The floorplan is of the property being listed.