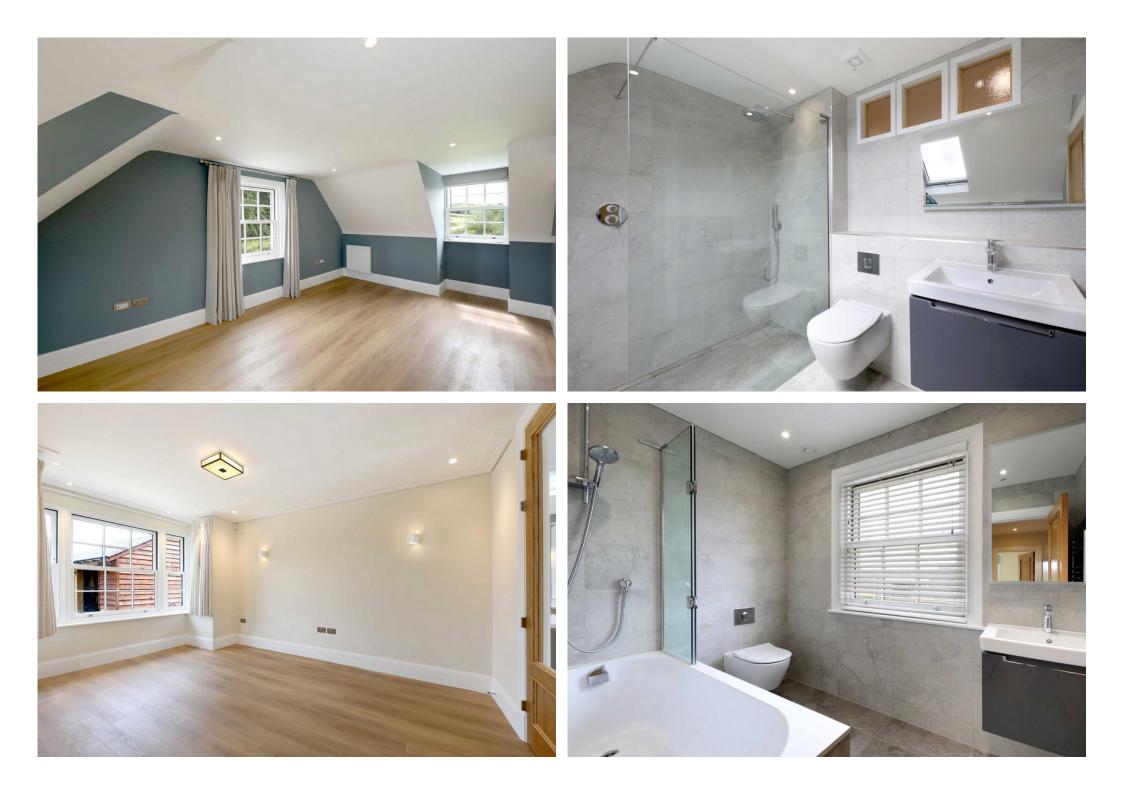

#### DESCRIPTION

This property boasts an impressive amount of space, featuring a spacious open-plan dining kitchen and family room, a utility area, and a separate formal reception room. On the first floor, you'll find three double bedrooms, including one with an ensuite, along with a generously sized family bathroom.

Spanning three floors, the principal bedroom occupies the entire top floor and includes a luxurious ensuite bathroom. Designed with meticulous attention to detail, the house features high-quality fittings that blend modernity with the quaint appeal of a traditional farm cottage. Surrounded by picturesque open fields, the location offers a peaceful retreat conveniently situated between Amersham and Chalfont St. Giles.