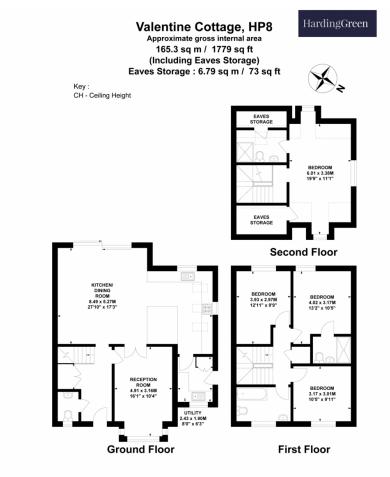

Externally, the property includes a shared driveway, a triple carport, and allocated parking for 2-3 vehicles.

••Disclaimer: Please note that the photos displayed are of the neighbouring property, which shares the same specifications and similar layout as this listing. The floorplan is of the property being listed.

#### TERMS

Price: Guide Price £4,750 per month Local Authority: Buckinghamshire Council Tax: Chiltern Energy Rating: 85.00

Not to scale, for guidance only and must not be relied upon as a statement of fact. All measurements and areas are approximate only