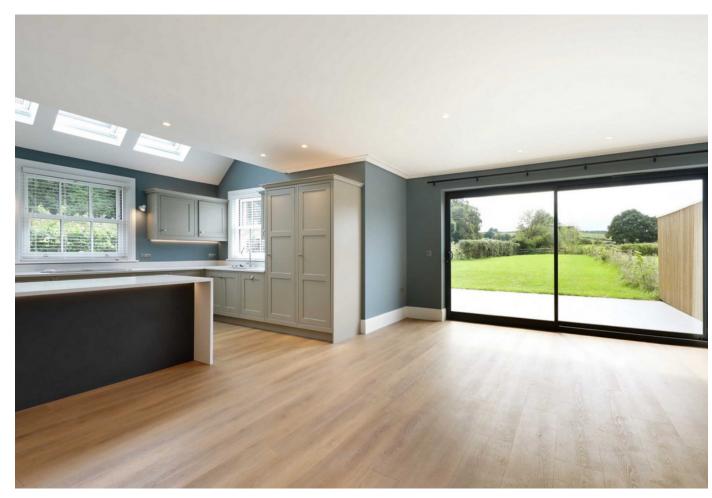

#### DESCRIPTION

This property boasts an impressive amount of space, featuring a spacious open-plan dining kitchen and family room, a utility area, and a separate formal reception room. On the first floor, you'll find three double bedrooms, including one with an ensuite, along with a generously sized family bathroom.

Externally, the property includes a shared driveway, a triple carport, and allocated parking for 2-3 vehicles.

••Disclaimer: Please note that the photos displayed are of the neighbouring property, which shares the same specifications and similar layout as this listing. The floorplan is of the property being listed.