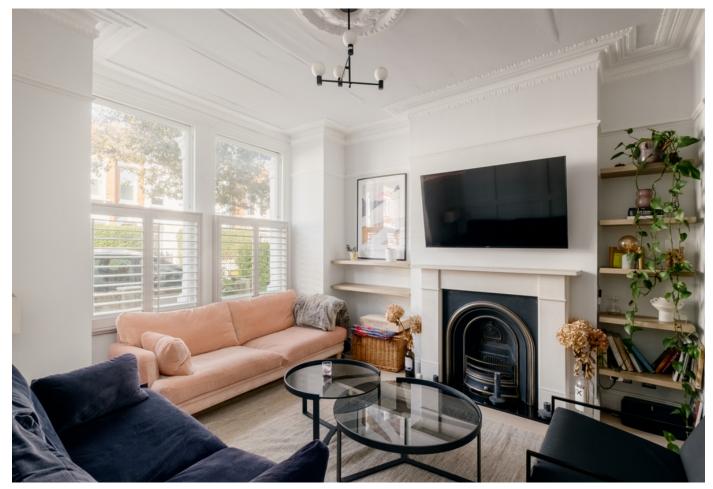

## DESCRIPTION

The property opens to an entrance hall leading onto the bright and spacious double reception room, with a stunning dining area with banquette seating. At the rear of the property has been fully extended and boasts a contemporary open plan kitchen/diner and direct access on to a south facing garden. The house also offers basement storage and a downstairs WC.