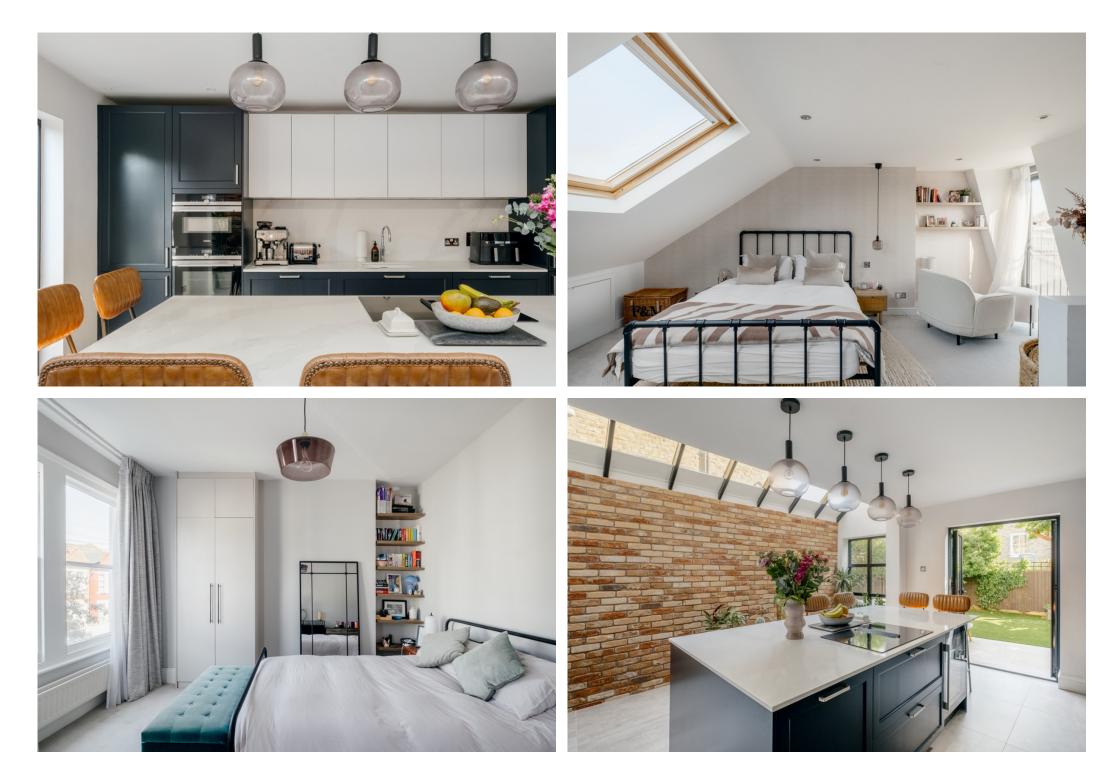

## DESCRIPTION

The property opens to an entrance hall leading onto the bright and spacious double reception room, with a stunning dining area with banquette seating. At the rear of the property has been fully extended and boasts a contemporary open plan kitchen/diner and direct access on to a south facing garden. The house also offers basement storage and a downstairs WC.