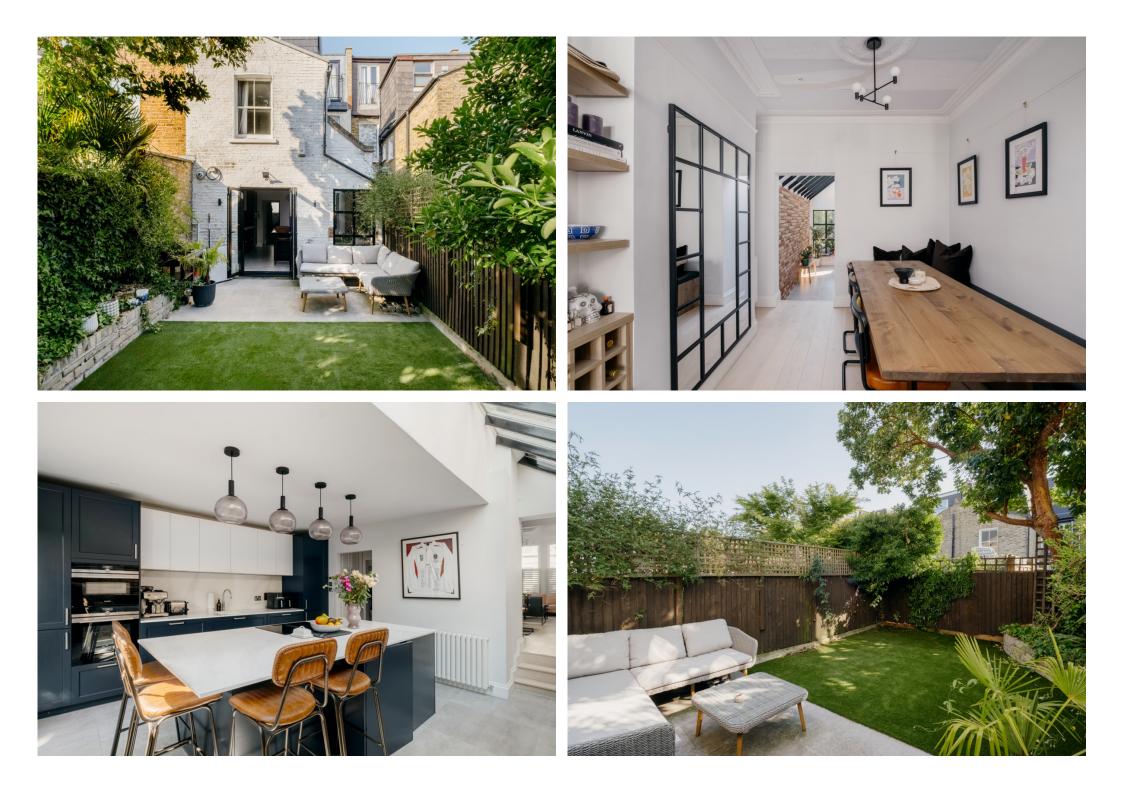

Cathles Road CLAPHAM SOUTH • GUIDE PRICE £5,750 PER MONTH A refurbished four-bedroom home in the vibrant heart of Clapham South with 1760 of square foot and a south facing garden.

- Refurbished and beautifully designed
- 1760 square foot
- Moments from Clapham South Station
- 4 bedrooms, 3 reception rooms

## DESCRIPTION

The property opens to an entrance hall leading onto the bright and spacious double reception room, with a stunning dining area with banquette seating. At the rear of the property has been fully extended and boasts a contemporary open plan kitchen/diner and direct access on to a south facing garden. The house also offers basement storage and a downstairs WC.