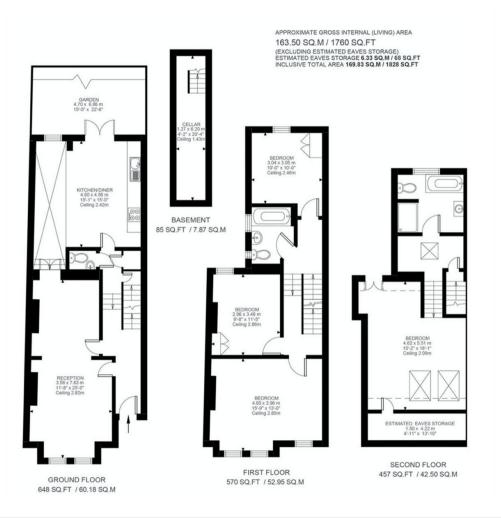

Cathles Road CLAPHAM SOUTH • GUIDE PRICE £5,750 PER MONTH A refurbished four-bedroom home in the vibrant heart of Clapham South with 1760 of square foot and a south facing garden.

- Refurbished and beautifully designed
- 1760 square foot
- Moments from Clapham South Station
- 4 bedrooms, 3 reception rooms

## DESCRIPTION

The property opens to an entrance hall leading onto the bright and spacious double reception room, with a stunning dining area with banquette seating. At the rear of the property has been fully extended and boasts a contemporary open plan kitchen/diner and direct access on to a south facing garden. The house also offers basement storage and a downstairs WC.

Up on the first floor the property has three large double bedrooms and a modern family bathroom. Up the top floor you have a gorgeous split level master suite, which boasts a spacious bedroom, walk in dressing room and ensuite bathroom.