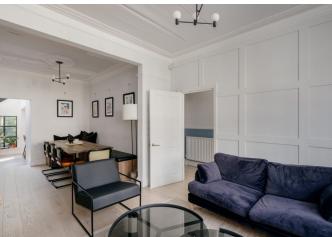

## DESCRIPTION

The property opens to an entrance hall leading onto the bright and spacious double reception room, with a stunning dining area with banquette seating. At the rear of the property has been fully extended and boasts a contemporary open plan kitchen/diner and direct access on to a south facing garden. The house also offers basement storage and a downstairs WC.