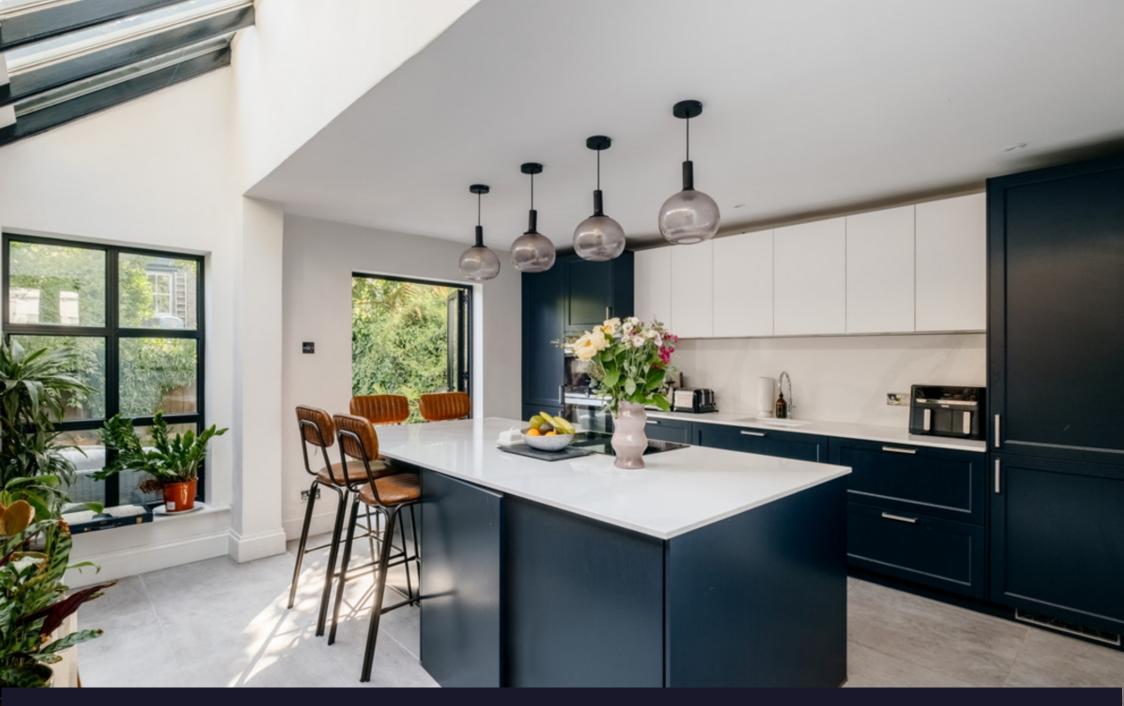

## DESCRIPTION

The property opens to an entrance hall leading onto the bright and spacious double reception room, with a stunning dining area with banquette seating. At the rear of the property has been fully extended and boasts a contemporary open plan kitchen/diner and direct access on to a south facing garden. The house also offers basement storage and a downstairs WC.