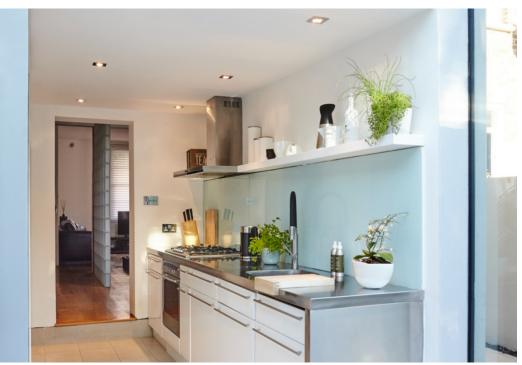

## **DESCRIPTION**

The current owners have consistently improved the property over the years with a discerning architectural vision, resulting in an immaculate renovation. They have expanded the kitchen, making it significantly brighter than in its previous configuration.

Upon entering through the front door, you are welcomed into the living room, which features a charming fireplace and backlit lighting. The dining area is equipped with concealed shelving, providing ample storage space. The galley-style kitchen opens up to a stunning glass cube, with bi-fold doors framing the garden and a glass ceiling that floods the area with natural light.