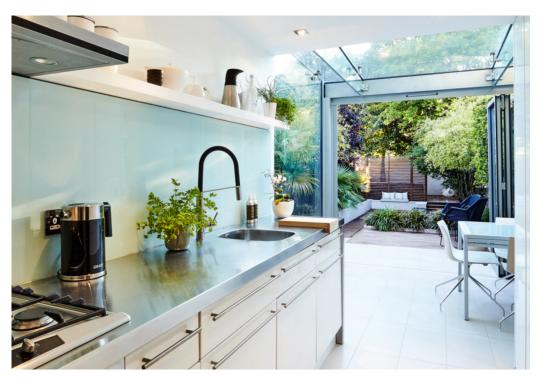

## **DESCRIPTION**

The current owners have consistently improved the property over the years with a discerning architectural vision, resulting in an immaculate renovation. They have expanded the kitchen, making it significantly brighter than in its previous configuration.

Upon entering through the front door, you are welcomed into the living room, which features a charming fireplace and backlit lighting. The dining area is equipped with concealed shelving, providing ample storage space. The galley-style kitchen opens up to a stunning glass cube, with bi-fold doors framing the garden and a glass ceiling that floods the area with natural light.