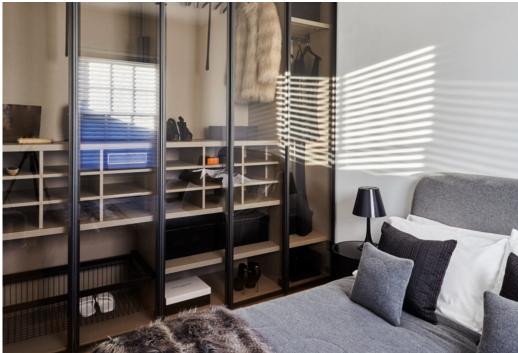

On the first floor, there is a bedroom that overlooks the front with double-glazed sash windows and built-in storage. The second bedroom includes a generously sized set of free-standing wardrobes, which the owner is willing to leave behind. The spacious family bathroom is complete with a large glass shower, a freestanding bathtub, a sink, and a full mirrored wall that includes concealed storage behind it. The lower ground floor currently serves as a yoga room but could easily be converted into an office or storage space.