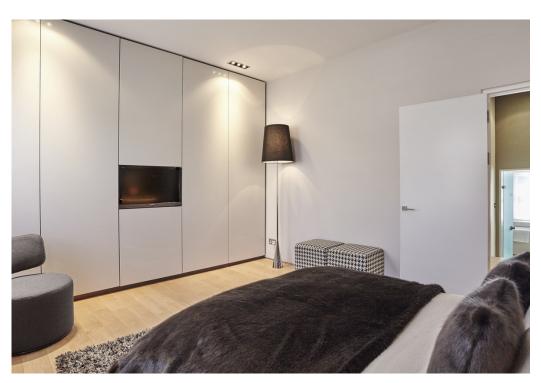

On the first floor, there is a bedroom that overlooks the front with double-glazed sash windows and built-in storage. The second bedroom includes a generously sized set of free-standing wardrobes, which the owner is willing to leave behind. The spacious family bathroom is complete with a large glass shower, a freestanding bathtub, a sink, and a full mirrored wall that includes concealed storage behind it. The lower ground floor currently serves as a yoga room but could easily be converted into an office or storage space.