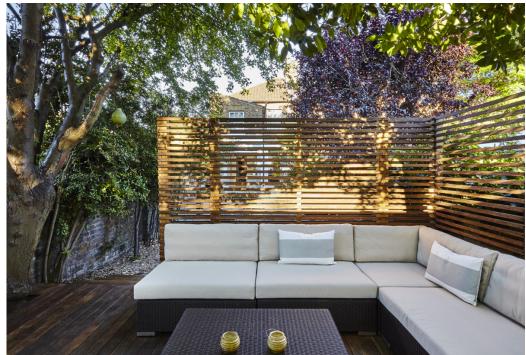

The rear garden, which faces west and measures 69 feet, has been thoughtfully designed with a large seating area ideal for entertaining and barbecues. The property also features side access to the garden through an alleyway and offers off-street parking for one car.