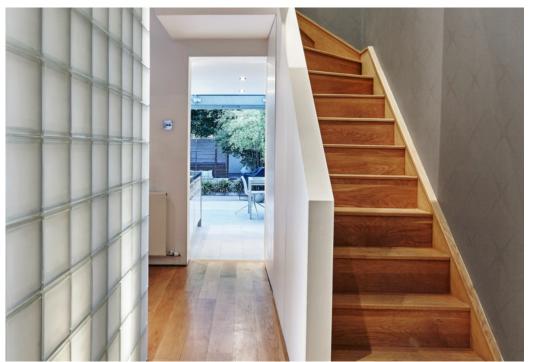

Upon entering through the front door, you are welcomed into the living room, which features a charming fireplace and backlit lighting. The dining area is equipped with concealed shelving, providing ample storage space. The galley-style kitchen opens up to a stunning glass cube, with bi-fold doors framing the garden and a glass ceiling that floods the area with natural light.

On the first floor, there is a bedroom that overlooks the front with double-glazed sash windows and built-in storage. The second bedroom includes a generously sized set of free-standing wardrobes, which the owner is willing to leave behind. The spacious family bathroom is complete with a large glass shower, a freestanding bathtub, a sink, and a full mirrored wall that includes concealed storage behind it. The lower ground floor currently serves as a yoga room but could easily be converted into an office or storage space.