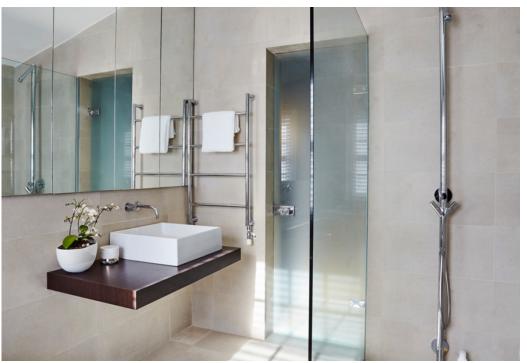

On the first floor, there is a bedroom that overlooks the front with double-glazed sash windows and built-in storage. The second bedroom includes a generously sized set of free-standing wardrobes, which the owner is willing to leave behind. The spacious family bathroom is complete with a large glass shower, a freestanding bathtub, a sink, and a full mirrored wall that includes concealed storage behind it. The lower ground floor currently serves as a yoga room but could easily be converted into an office or storage space.