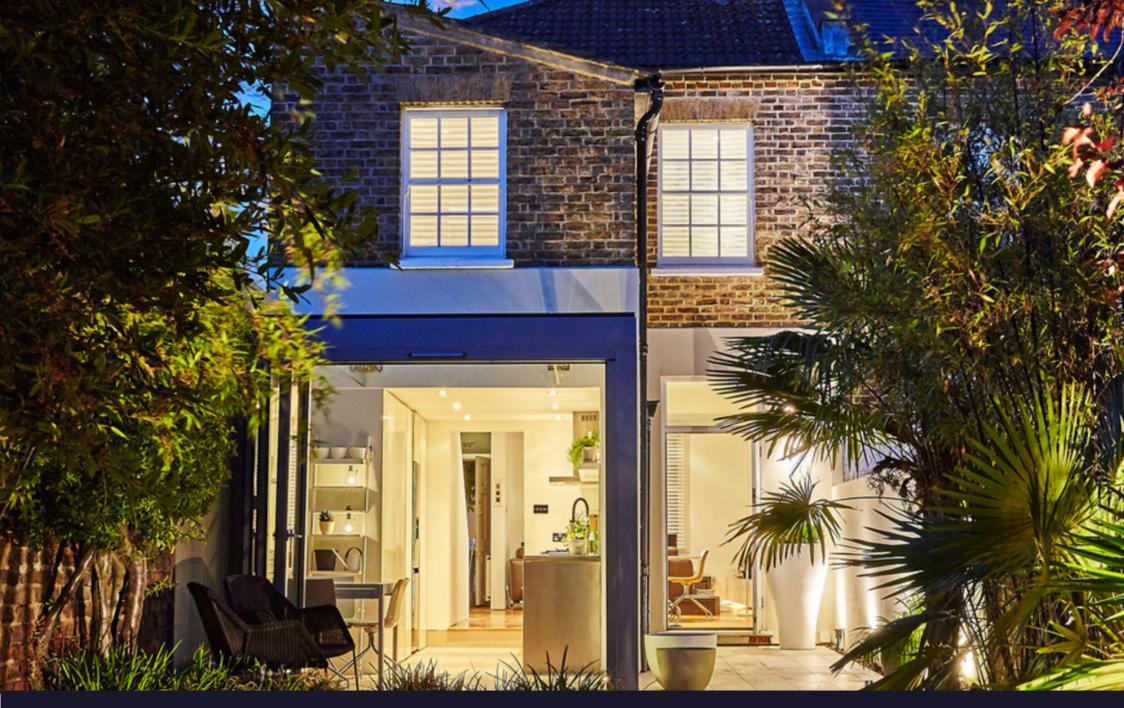

St. Marks Place

BERKSHIRE • GUIDE PRICE £850,000

This architect-designed residence showcases a sleek aesthetic, achieved through thoughtful modeling, highend specifications, innovative lighting, and meticulous attention to detail, resulting in a minimalist yet inviting atmosphere.

Upon entering through the front door, you are welcomed into the living room, which features a charming fireplace and backlit lighting. The dining area is equipped with concealed shelving, providing ample storage space. The galley-style kitchen opens up to a stunning glass cube, with bi-fold doors framing the garden and a glass ceiling that floods the area with natural light.

The rear garden, which faces west and measures 69 feet, has been thoughtfully designed with a large seating area ideal for entertaining and barbecues. The property also features side access to the garden through an alleyway and offers off-street parking for one car.