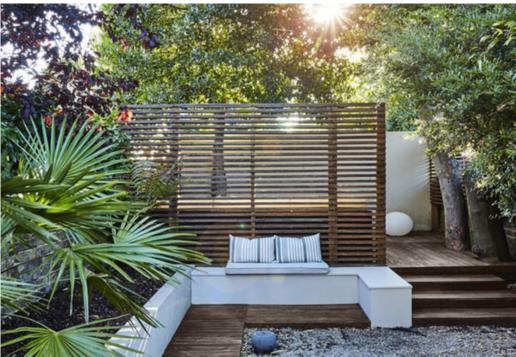

The rear garden, which faces west and measures 69 feet, has been thoughtfully designed with a large seating area ideal for entertaining and barbecues. The property also features side access to the garden through an alleyway and offers off-street parking for one car.