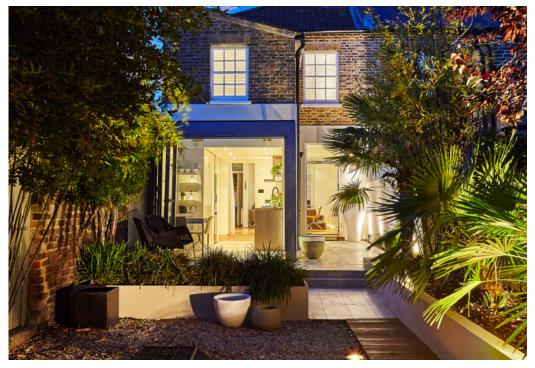

Upon entering through the front door, you are welcomed into the living room, which features a charming fireplace and backlit lighting. The dining area is equipped with concealed shelving, providing ample storage space. The galley-style kitchen opens up to a stunning glass cube, with bi-fold doors framing the garden and a glass ceiling that floods the area with natural light.

The rear garden, which faces west and measures 69 feet, has been thoughtfully designed with a large seating area ideal for entertaining and barbecues. The property also features side access to the garden through an alleyway and offers off-street parking for one car.