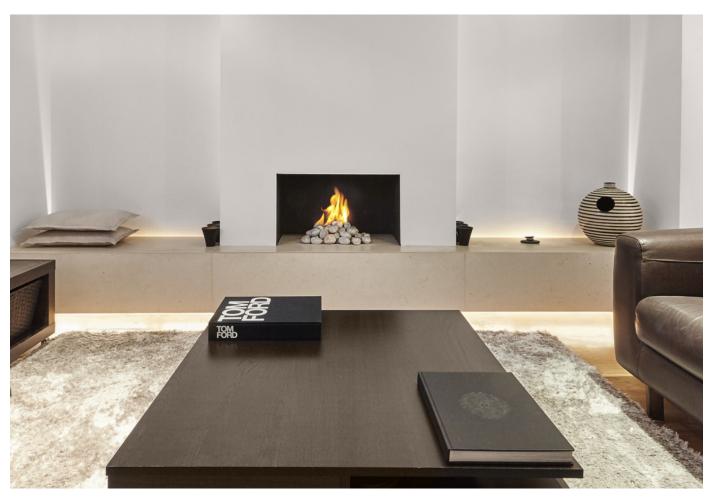

Upon entering through the front door, you are welcomed into the living room, which features a charming fireplace and backlit lighting. The dining area is equipped with concealed shelving, providing ample storage space. The galley-style kitchen opens up to a stunning glass cube, with bi-fold doors framing the garden and a glass ceiling that floods the area with natural light.