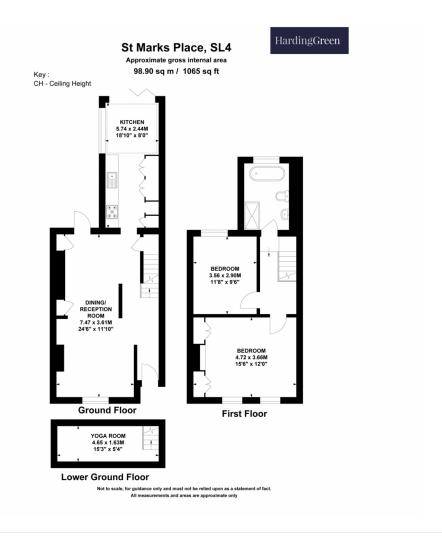

Upon entering through the front door, you are welcomed into the living room, which features a charming fireplace and backlit lighting. The dining area is equipped with concealed shelving, providing ample storage space. The galley-style kitchen opens up to a stunning glass cube, with bi-fold doors framing the garden and a glass ceiling that floods the area with natural light.

On the first floor, there is a bedroom that overlooks the front with double-glazed sash windows and built-in storage. The second bedroom includes a generously sized set of free-standing wardrobes, which the owner is willing to leave behind. The spacious family bathroom is complete with a large glass shower, a freestanding bathtub, a sink, and a full mirrored wall that includes concealed storage behind it. The lower ground floor currently serves as a yoga room but could easily be converted into an office or storage space.

Robbie Gittins
Partner
0203 879 0723
robbie.gittins@hardinggreen.com

Important Notice. We would like to inform prospective purchasers that these sales particulars have been prepared as a general guide only. A detailed survey has not been carried out, nor the services, appliances and fittings tested. Room sizes should not be relied upon for furnishing purposes and are approximate. If floor plans are included, they are for guidance only and illustration purposes only and may not be to scale. If there are any important matters likely to affect your decision to buy, please contact us before viewing the property.