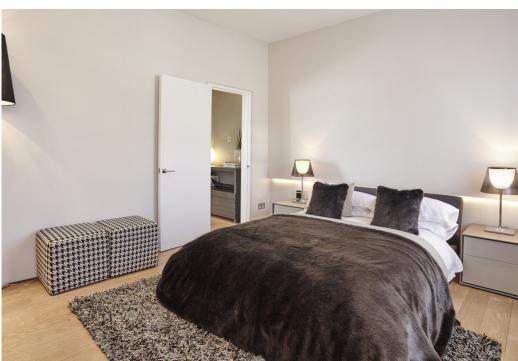

On the first floor, there is a bedroom that overlooks the front with double-glazed sash windows and built-in storage. The second bedroom includes a generously sized set of free-standing wardrobes, which the owner is willing to leave behind. The spacious family bathroom is complete with a large glass shower, a freestanding bathtub, a sink, and a full mirrored wall that includes concealed storage behind it. The lower ground floor currently serves as a yoga room but could easily be converted into an office or storage space.