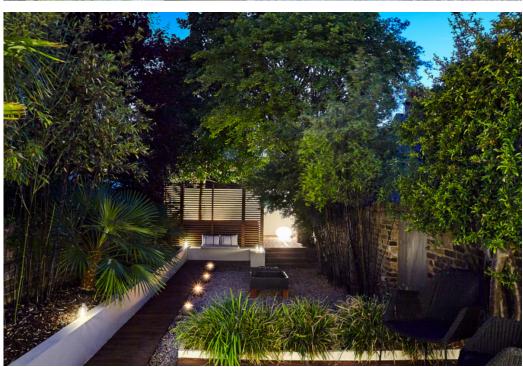

The rear garden, which faces west and measures 69 feet, has been thoughtfully designed with a large seating area ideal for entertaining and barbecues. The property also features side access to the garden through an alleyway and offers off-street parking for one car.