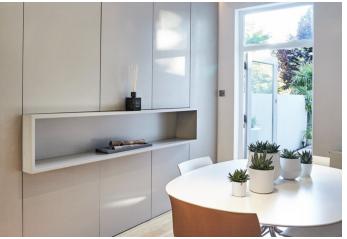

Upon entering through the front door, you are welcomed into the living room, which features a charming fireplace and backlit lighting. The dining area is equipped with concealed shelving, providing ample storage space. The galley-style kitchen opens up to a stunning glass cube, with bi-fold doors framing the garden and a glass ceiling that floods the area with natural light.